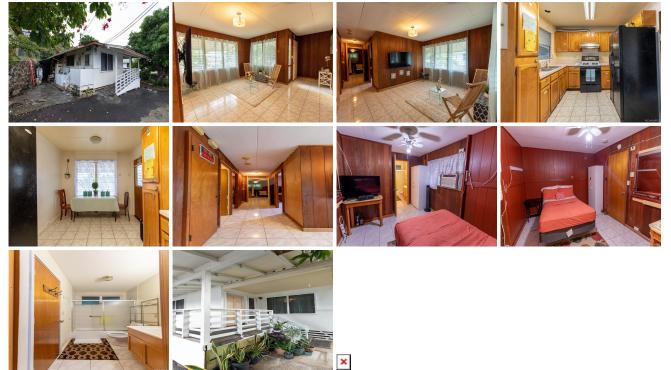

## 1639 Lusitana Street, Honolulu 96813 \* \$650,000

Sold Price: \$625,000 Beds: **3** Bath: **2/0** Living Sq. Ft.: **875** Land Sq. Ft.: **2,404** Lanai Sq. Ft.: **0** Sq. Ft. Other: **0** Total Sq. Ft. **875** Maint./Assoc. **\$0 / \$0** Parking: **2 Car**  Sold Date: 03-16-2020 MLS#: 201935551, FS Status: Sold List Date & DOM: 01-04-2020 & 26 Condition: Average Frontage: Tax/Year: \$98/2020 Neighborhood: Punchbowl Area Flood Zone: Zone X - Tool Sold Ratio: 96% Year Built: **1993** Remodeled: Total Parking: **2** <u>Assessed Value</u> Building: **\$119,500** Land: **\$518,800** Total: **\$638,300** Stories / CPR: **One / No** 

Frontage:

Zoning: 07 - R-3.5 Residential District

View: City, Mountain

**Public Remarks:** Location Location Location! This cottage style home is located right off the Pali Hwy and 5-10 minutes towards the heart of downtown, Ala Moana Center, and Ward Ave. Redwood paneled walls, 2 car tandem parking. This home is ready for your personal touch. Perfect for the buyer who wants a fixer upper or investor. This won't last. Open house Jan 12, 2020 2pm-5pm. Sale Conditions: None Schools: , , \* Request Showing, Photos, History, Maps, Deed, Watch List, Tax Info

<u>1639 Lusitana Street</u> - MLS#: <u>201935551</u> - Location Location Location! This cottage style home is located right off the Pali Hwy and 5-10 minutes towards the heart of downtown, Ala Moana Center, and Ward Ave. Redwood paneled walls, 2 car tandem parking. This home is ready for your personal touch. Perfect for the buyer who wants a fixer upper or investor. This won't last. Open house Jan 12, 2020 2pm-5pm. **Region:** Metro **Neighborhood:** Punchbowl Area **Condition:** Average **Parking:** 2 Car **Total Parking:** 2 **View:** City, Mountain **Frontage: Pool:** None **Zoning:** 07 - R-3.5 Residential District **Sale Conditions:** None **Schools:** , , \* <u>Request Showing</u>, <u>Photos</u>, <u>History</u>, <u>Maps</u>, <u>Deed</u>, <u>Watch List</u>, <u>Tax Info</u> DOM = Days on Market