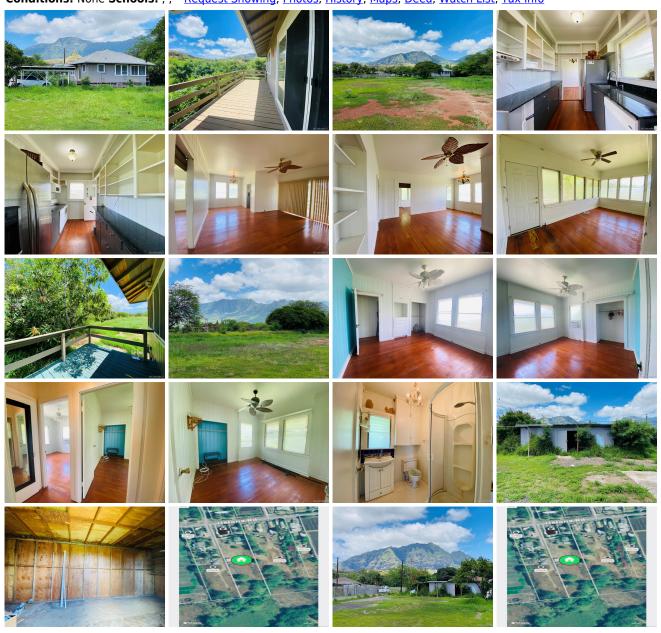

Total Sq. Ft. 908

**Public Remarks:** Back on market at appraised price! Unique home that was historically used as a sugar plantation cottage sits on 2.36 acres of agricultural zoned land with a great deal of potential. Well cared for house has original wood flooring and a new roof on home and carport installed July 2019, includes roof warranty. Property to be sold "As Is" condition. **Sale Conditions:** None **Schools:**, , \* Request Showing, Photos, History, Maps, Deed, Watch List, Tax Info

86-533B Halona Road - MLS#: 201935818 - Original price was \$569,900 - Back on market at appraised price! Unique home that was historically used as a sugar plantation cottage sits on 2.36 acres of agricultural zoned land with a great deal of potential. Well cared for house has original wood flooring and a new roof on home and carport installed July 2019, includes roof warranty. Property to be sold "As Is" condition. **Region:** Leeward **Neighborhood:** Lualualei **Condition:** Above Average **Parking:** 3 Car+, Carport **Total Parking:** 4 **View:** None **Frontage: Pool:** None **Zoning:** 52 - AG-2 General Agricultural **Sale Conditions:** None **Schools:** , , \* Request Showing, Photos, History, Maps, Deed, Watch List, Tax Info