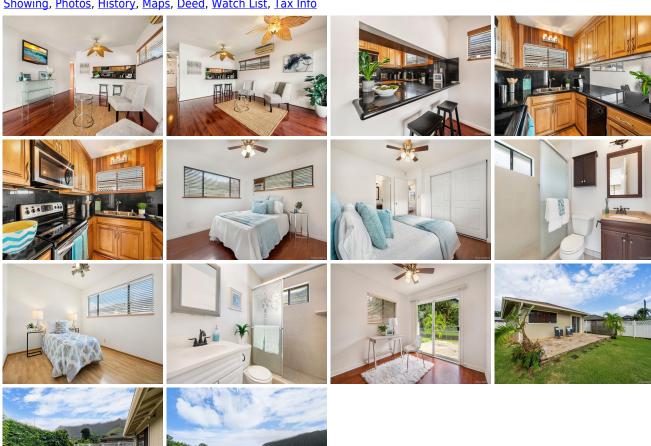

Parking: **3 Car+, Boat, Carport, Driveway** Frontage:

Zoning: 05 - R-5 Residential District View: Mountain

**Public Remarks:** WELCOME HOME! Beautifully upgraded 3 bedroom, 2 bath single level home located in cul-de-sac. Enjoy outdoor entertaining in your spacious backyard area with gorgeous views of the Ko'olau Mountains. Freshly painted interior, kitchen features granite countertops with stainless steel appliances. One street away from Woodridge Community Park - basketball courts and playground! Conveniently located nearby Ko'olau Shopping Center with eateries, movie theatres, Windward Mall, and access to H-3 freeway. A MUST SEE! **Sale Conditions:** None **Schools:** Ahuimanu, King, Castle \* Request Showing, Photos, History, Maps, Deed, Watch List, Tax Info

47-599 Maiapilo Way - MLS#: 201935827 - WELCOME HOME! Beautifully upgraded 3 bedroom, 2 bath single level home located in cul-de-sac. Enjoy outdoor entertaining in your spacious backyard area with gorgeous views of the Ko'olau Mountains. Freshly painted interior, kitchen features granite countertops with stainless steel appliances. One street away from Woodridge Community Park - basketball courts and playground! Conveniently located nearby Ko'olau Shopping Center with eateries, movie theatres, Windward Mall, and access to H-3 freeway. A MUST SEE! Region: Kaneohe Neighborhood: Woodridge Condition: Above Average Parking: 3 Car+, Boat, Carport, Driveway Total Parking: 0 View: Mountain Frontage: Pool: None Zoning: 05 - R-5 Residential District Sale Conditions: None Schools: Ahuimanu, King, Castle \* Request Showing, Photos, History, Maps, Deed, Watch List, Tax Info