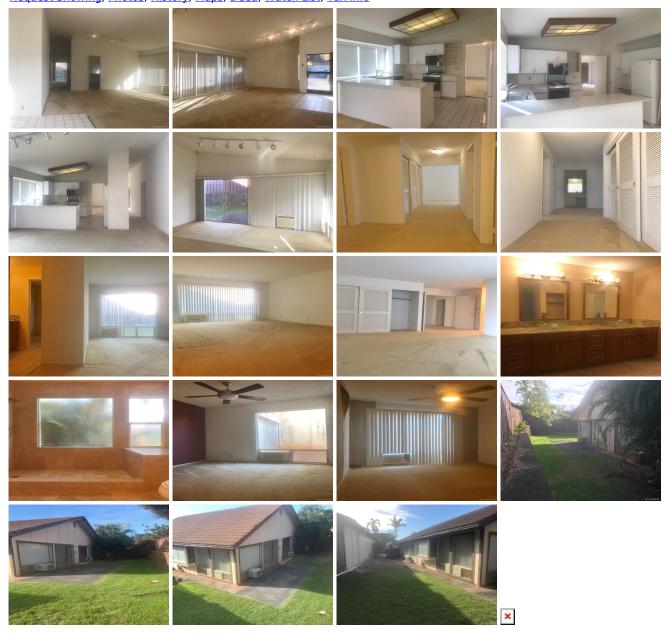

## 94-1044 Mahua Place, Waipahu 96797 \* \$680,000

Sold Date: 05-22-2020 Sold Price: \$685,000 Sold Ratio: 101% Beds: 3 MLS#: 202000097, FS Year Built: 1979 Bath: 2/0 Status: Sold Remodeled: Living Sq. Ft.: **1,810** List Date & DOM: 01-02-2020 & 7 Total Parking: 2 Land Sq. Ft.: 5,706 Condition: Fair **Assessed Value** Lanai Sq. Ft.: 0 Frontage: Building: \$188,400 Sq. Ft. Other: 0 Tax/Year: \$221/2019 Land: \$569,400 Total Sq. Ft. 1,810 Neighborhood: Waipio Gentry Total: \$757,800 Maint./Assoc. **\$0 / \$12** Flood Zone: Zone D - Tool Stories / CPR: One / No

Parking: 2 Car, Garage Frontage:

Zoning: 05 - R-5 Residential District View: None

**Public Remarks:** Best deal in Waipio Gentry! Great location and price. Desirable and spacious single level home with vaulted ceilings situated on a large 5,706 square foot lot. Lots of potential...this home is awaiting your personal touch! Conveniently located near many schools, parks, shops, and dining. **Sale Conditions:** Probate **Schools:** <u>Kanoelani</u>, <u>Highlands</u>, <u>Pearl City</u> \* <u>Request Showing</u>, <u>Photos</u>, <u>History</u>, <u>Maps</u>, <u>Deed</u>, <u>Watch List</u>, <u>Tax Info</u>

94-1044 Mahua Place - MLS#: 202000097 - Best deal in Waipio Gentry! Great location and price. Desirable and spacious single level home with vaulted ceilings situated on a large 5,706 square foot lot. Lots of potential...this home is awaiting your personal touch! Conveniently located near many schools, parks, shops, and dining. Region: Waipahu Neighborhood: Waipio Gentry Condition: Fair Parking: 2 Car, Garage Total Parking: 2 View: None Frontage: Pool: None Zoning: 05 - R-5 Residential District Sale Conditions: Probate Schools: Kanoelani, Highlands, Pearl City \* Request Showing, Photos, History, Maps, Deed, Watch List, Tax Info