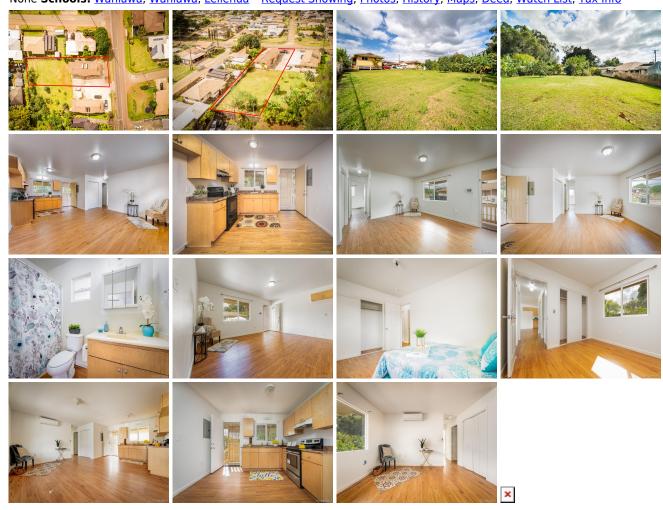

Parking: **Driveway** Frontage: Zoning: **05 - R-5 Residential District** View: **None** 

Maint./Assoc. **\$0 / \$0** 

**Public Remarks:** Rarely available, don't miss out on a MUST see, Duplex home that has great potential to live in one & rent the other. Perfect for multigenerational living, with HUGE back yard, and variety of fruit trees. Conveniently located on the Bus route with schools & shopping center nearby. Gated driveway, with parking right in front of each unit. **Sale Conditions:** None **Schools:** Wahiawa, Wahiawa, Leilehua \* Request Showing, Photos, History, Maps, Deed, Watch List, Tax Info

1951 California Avenue - MLS#: 202002289 - Original price was \$825,000 - Rarely available, don't miss out on a MUST see, Duplex home that has great potential to live in one & rent the other. Perfect for multigenerational living, with HUGE back yard, and variety of fruit trees. Conveniently located on the Bus route with schools & shopping center nearby. Gated driveway, with parking right in front of each unit. **Region:** Central **Neighborhood:** Wahiawa Heights **Condition:** Average **Parking:** Driveway **Total Parking:** 4 **View:** None **Frontage: Pool:** None **Zoning:** 05 - R-5 Residential District **Sale Conditions:** None **Schools:** Wahiawa, Wahiawa, Leilehua \* Request Showing, Photos, History, Maps, Deed, Watch List, Tax Info