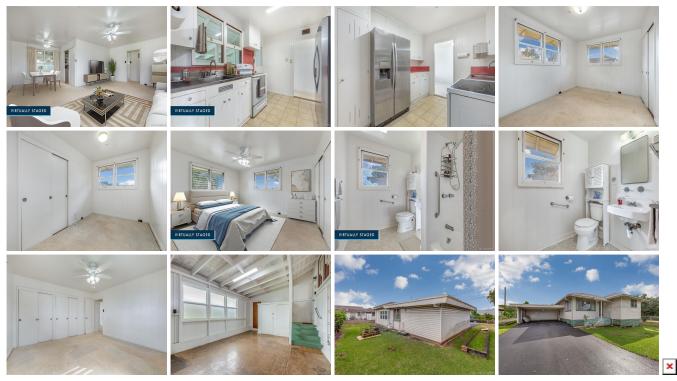

## 421 Iliwai Drive, Wahiawa 96786 \* \$600,000

| Sold Price: \$601,000          | Sold Date: 04-15-2020                | Sold Ratio: 100%           |
|--------------------------------|--------------------------------------|----------------------------|
| Beds: 3                        | MLS#: 202002931, FS                  | Year Built: <b>1957</b>    |
| Bath: <b>1/1</b>               | Status: Sold                         | Remodeled:                 |
| Living Sq. Ft.: <b>1,317</b>   | List Date & DOM: 02-13-2020 & 19     | Total Parking: 4           |
| Land Sq. Ft.: <b>5,268</b>     | Condition: Average                   | Assessed Value             |
| Lanai Sq. Ft.: <b>0</b>        | Frontage:                            | Building: <b>\$101,100</b> |
| Sq. Ft. Other: <b>0</b>        | Tax/Year: <b>\$173/2020</b>          | Land: <b>\$456,800</b>     |
| Total Sq. Ft. <b>1,317</b>     | Neighborhood: Wahiawa Area           | Total: <b>\$548,000</b>    |
| Maint./Assoc. <b>\$0 / \$0</b> | Flood Zone: Zone D - Tool            | Stories / CPR: One / No    |
| Parking: <b>2 Car, Boa</b>     | <b>it, Carport, Driveway</b> Frontag | e:                         |
|                                |                                      |                            |

Zoning: 05 - R-5 Residential District

View: Other

**Public Remarks:** Great location in Wahiawa Heights - not too far up and great location of property on Iliwai Drive. 5,268 sq feet of land and potential to expand the property is located in quiet neighborhood. New asphalt driveway to park four cars plus additional parking on side of home. Home has been tented and treated for ground termite with warranties. Some photos are virtually staged. Make offer today! **Sale Conditions:** None **Schools:** , , \* <u>Request Showing</u>, <u>Photos</u>, <u>History</u>, <u>Maps</u>, <u>Deed</u>, <u>Watch List</u>, <u>Tax Info</u>

421 Iliwai Drive - MLS#: 202002931 - Great location in Wahiawa Heights - not too far up and great location of property on Iliwai Drive. 5,268 sq feet of land and potential to expand the property is located in quiet neighborhood. New asphalt driveway to park four cars plus additional parking on side of home. Home has been tented and treated for ground termite with warranties. Some photos are virtually staged. Make offer today! **Region:** Central **Neighborhood:** Wahiawa Area **Condition:** Average **Parking:** 2 Car, Boat, Carport, Driveway **Total Parking:** 4 **View:** Other **Frontage: Pool:** None **Zoning:** 05 - R-5 Residential District **Sale Conditions:** None **Schools:** , , \* <u>Request Showing, Photos, History, Maps, Deed, Watch List, Tax Info</u> DOM = Days on Market