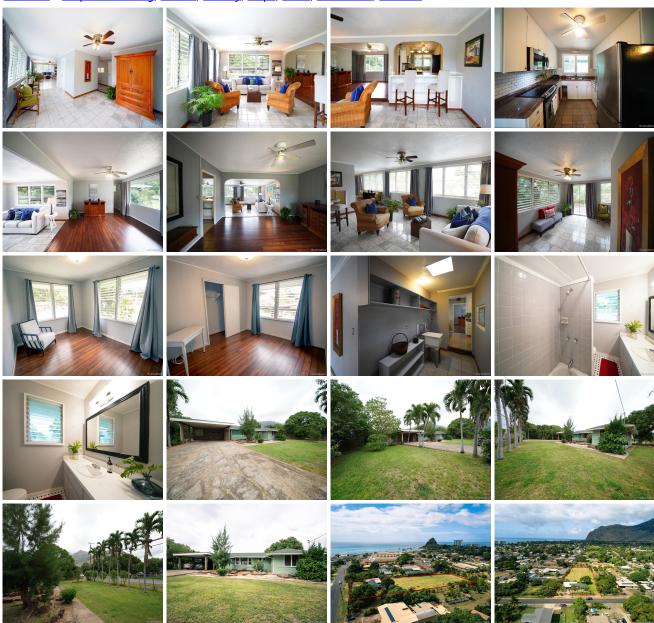

## 84-228 Makaha Valley Road, Waianae 96792 \* \$659,000 \* Originally \$715,000

Sold Date: 07-28-2020 Sold Price: \$652,000 Sold Ratio: 99% Beds: 3 MLS#: 202003025, FS Year Built: 1957 Bath: 2/0 Status: Sold Remodeled: 2013 Living Sq. Ft.: **1,322** List Date & DOM: 02-11-2020 & 118 Total Parking: 4 Land Sq. Ft.: 43,560 Condition: Average **Assessed Value** Lanai Sq. Ft.: 0 Frontage: Other Building: **\$21,900** Sq. Ft. Other: 140 Tax/Year: \$105/2019 Land: \$370,000 Total Sq. Ft. **1,462** Neighborhood: Makaha Total: \$391,900 Maint./Assoc. **\$0 / \$0** Stories / CPR: One / No Flood Zone: Zone AE - Tool

Parking: **3 Car+, Carport, Driveway, Street** Frontage: **Other** 

Zoning: 56 - Country District View: Mountain, Other

**Public Remarks:** Charming three bedroom, two full bath single level home on approximately one acre of usable land, fully fenced, with two gated vehicle entry ways for your convenience. Ideal property for whatever season of life you are in. The sky is the limit with all this amazing space to enjoy! Located in beautiful Makaha Valley two blocks from the beach and one block from the shopping center and near the future golf course to be designed by famous golfer, Tiger Woods! Bring your creativity and turn this Country Home into your forever Home Sweet Home! **Sale Conditions:** None **Schools:** Makaha, Waianae, Waianae \* Request Showing, Photos, History, Maps, Deed, Watch List, Tax Info

84-228 Makaha Valley Road - MLS#: 202003025 - Original price was \$715,000 - Charming three bedroom, two full bath single level home on approximately one acre of usable land, fully fenced, with two gated vehicle entry ways for your convenience. Ideal property for whatever season of life you are in. The sky is the limit with all this amazing space to enjoy! Located in beautiful Makaha Valley two blocks from the beach and one block from the shopping center and near the future golf course to be designed by famous golfer, Tiger Woods! Bring your creativity and turn this Country Home into your forever Home Sweet Home! Region: Leeward Neighborhood: Makaha Condition: Average Parking: 3 Car+, Carport, Driveway, Street Total Parking: 4 View: Mountain, Other Frontage: Other Pool: None Zoning: 56 - Country District Sale Conditions: None Schools: Makaha, Waianae, Waianae \* Request Showing, Photos, History, Maps, Deed, Watch List, Tax Info