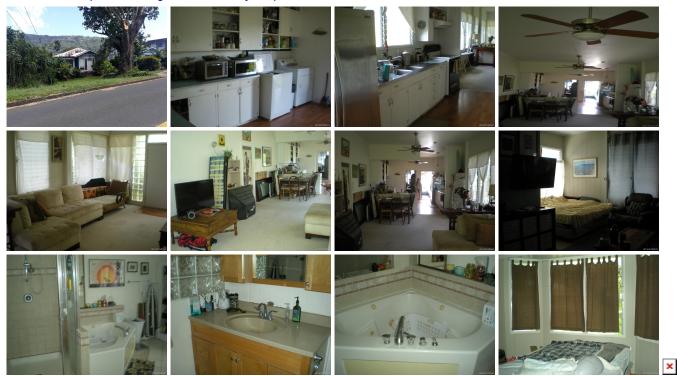

## View: None, Mountain

**Public Remarks:** Large Manoa lot in great neighborhood w/ good schools. Listed for land value only at below land assessment. Subject to Seller purchasing an identified replacement property by an exchange via IRC 1031 rules at no additional cost to Buyer. Property is tenant occupied shown by appointment only. Sold in "AS-IS" condition. Seller will not entertain offers that require repairs. **Sale Conditions:** Subject To Replacement Property **Schools:** <u>Manoa</u>, <u>Washington</u>, Roosevelt \* Request Showing, Photos, History, Maps, Deed, Watch List, Tax Info

2883 Oahu Avenue - MLS#: 202003438 - Large Manoa lot in great neighborhood w/ good schools. Listed for land value only at below land assessment. Subject to Seller purchasing an identified replacement property by an exchange via IRC 1031 rules at no additional cost to Buyer. Property is tenant occupied shown by appointment only. Sold in "AS-IS" condition. Seller will not entertain offers that require repairs. **Region:** Metro **Neighborhood:** Manoa Area **Condition:** Average **Parking:** 3 Car+, Driveway **Total Parking:** 4 **View:** None, Mountain **Frontage:** Other **Pool:** None **Zoning:** 04 - R-7.5 Residential District **Sale Conditions:** Subject To Replacement Property **Schools:** <u>Manoa</u>, <u>Washington</u>, <u>Roosevelt</u> \* <u>Request Showing, Photos, History, Maps, Deed, Watch List, Tax Info</u> DOM = Days on Market