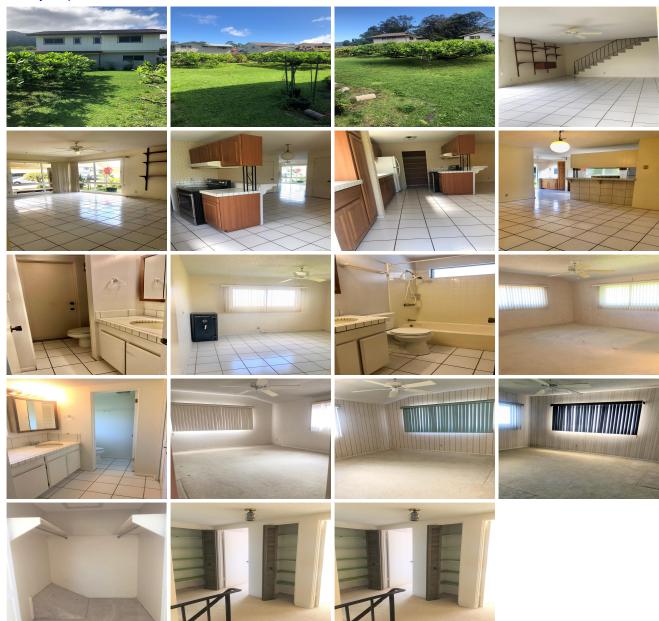

## 47-707 Hui lo Place, Kaneohe 96744 \* \$885,000

Sold Date: 08-14-2020 Sold Price: \$850,000 Sold Ratio: 96% Beds: 5 MLS#: 202003712, FS Year Built: 1969 Bath: 3/0 Status: Sold Remodeled: Living Sq. Ft.: **1,775** List Date & DOM: 02-19-2020 & 110 Total Parking: 2 Land Sq. Ft.: 5,500 Condition: Average **Assessed Value** Lanai Sq. Ft.: 70 Frontage: Other Building: \$266,800 Sq. Ft. Other: 0 Tax/Year: \$228/2019 Land: \$555,500 Total Sq. Ft. 1,845 Neighborhood: Club View Estate Total: **\$822,300** Maint./Assoc. **\$0 / \$35** Flood Zone: Zone D - Tool Stories / CPR: Two / No

47-707 Hui lo Place - MLS#: 202003712 - Nestled in the Koolau mountains and when conditions are just right the sound of waterfall cascading down the mountains. A well cared for rarely available 5 bedroom, 3 full bath home with 2 car car-port with built in garage storage. A setting of peace and tranquility surrounds this lovely home with a massive puakenikeni to fragrance your surroundings. Enjoy the pool and amenities at the clubhouse. The Koolau Shopping center is close by to easily meet your daily needs. Short distance to H-3, Pali and Likiliki Hwy. **Region:** Kaneohe **Neighborhood:** Club View Estate **Condition:** Average **Parking:** 2 Car, Carport, Driveway, Street **Total Parking:** 2 **View:** Mountain **Frontage:** Other **Pool:** None **Zoning:** 05 - R-5 Residential District **Sale Conditions:** None **Schools:** Ahuimanu, King, Castle \* Request Showing, Photos, History, Maps, Deed, Watch List, Tax Info