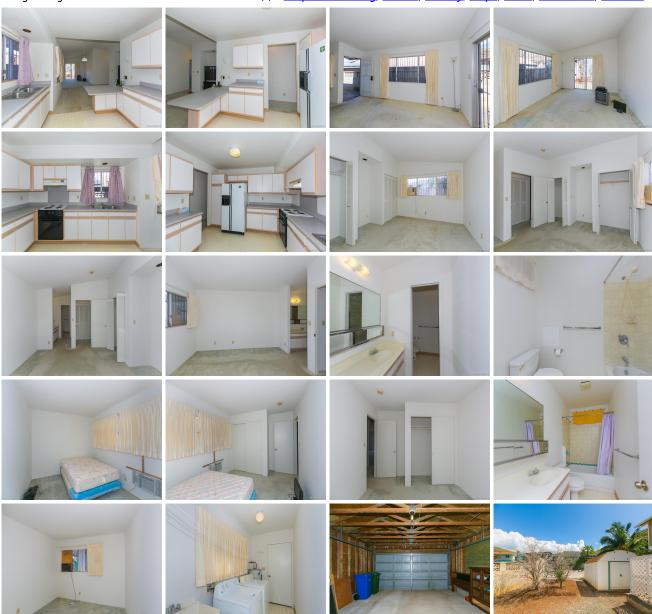

Zoning: 05 - R-5 Residential District

**Public Remarks:** Wonderful single story home on a level lot. Bring your renovation ideas for this home with cozy layout, could use some new paint and new flooring but liveable as is 3BR and 2BA. 2 car garage, interior washer / dryer area. Lar

View: Mountain

could use some new paint and new flooring but liveable as is. 3BR and 2BA, 2 car garage, interior washer / dryer area. Large tool shed in backyard. Close to shopping, buslines and even in walking distance to shopping including Tamura's Market and Longs Drugs. **Sale Conditions:** None **Schools:** , , \* Request Showing, Photos, History, Maps, Deed, Watch List, Tax Info

86-1004 Moekahi Street - MLS#: 202005075 - Original price was \$449,000 - Wonderful single story home on a level lot. Bring your renovation ideas for this home with cozy layout, could use some new paint and new flooring but liveable as is. 3BR and 2BA, 2 car garage, interior washer / dryer area. Large tool shed in backyard. Close to shopping, buslines and even in walking distance to shopping including Tamura's Market and Longs Drugs. Region: Leeward Neighborhood: Lualualei Condition: Above Average, Fair Parking: 2 Car, 3 Car+, Driveway, Garage, Street Total Parking: 2 View: Mountain Frontage: Pool: None Zoning: 05 - R-5 Residential District Sale Conditions: None Schools: , , \* Request Showing, Photos, History, Maps, Deed, Watch List, Tax Info