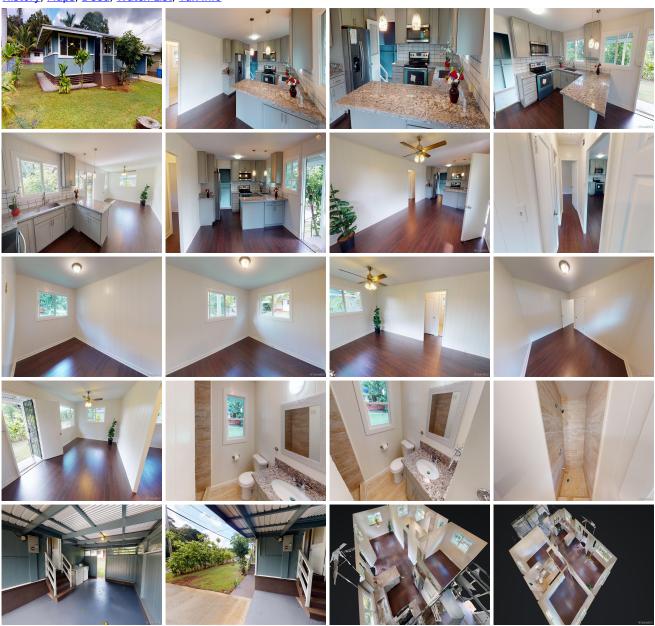

## 126 Dole Road Unit C, Wahiawa 96786 \* \$570,000 \* Originally \$575,000

Sold Date: 06-23-2020 Sold Price: \$580,000 Sold Ratio: 102% Year Built: 1951 Beds: 2 MLS#: 202006546, FS Bath: 1/0 Status: Sold Remodeled: 2020 Living Sq. Ft.: 672 List Date & DOM: 03-16-2020 & 53 Total Parking: 2 Land Sq. Ft.: **5,107** Condition: Excellent **Assessed Value** Lanai Sq. Ft.: 0 Frontage: Other Building: \$53,200 Sq. Ft. Other: 0 Tax/Year: \$154/2020 Land: \$475,500 Total Sq. Ft. 672 Neighborhood: Wahiawa Heights Total: \$528,700 Maint./Assoc. **\$0 / \$0** Flood Zone: Zone D - Tool Stories / CPR: One / Yes

Parking: 1 Car, Carport Frontage: Other Zoning: 03 - R10 - Residential District View: None

**Public Remarks:** Cute 2 bedroom. 1 bath. Fully remodeled, brand new appliances on a quiet street. over 5000 sq ft lot. Many trees, across from egg farm. fenced on three sides, great starter home! \*\*The Owner Occupant Announcement of 3/15/20 designates this unit as being offered only to Owner Occupants for a period of 30 days; See the official announcement or contact the listing agent for details\*\* Home is not for rent **Sale Conditions:** None **Schools:** , , \* Request Showing, Photos, History, Maps, Deed, Watch List, Tax Info

126 Dole Road C - MLS#: 202006546 - Original price was \$575,000 - Cute 2 bedroom. 1 bath. Fully remodeled, brand new appliances on a quiet street. over 5000 sq ft lot. Many trees, across from egg farm. fenced on three sides, great starter home! \*\*The Owner Occupant Announcement of 3/15/20 designates this unit as being offered only to Owner Occupants for a period of 30 days; See the official announcement or contact the listing agent for details\*\* Home is not for rent Region: Central Neighborhood: Wahiawa Heights Condition: Excellent Parking: 1 Car, Carport Total Parking: 2 View: None Frontage: Other Pool: None Zoning: 03 - R10 - Residential District Sale Conditions: None Schools: , , \* Request Showing, Photos, History, Maps, Deed, Watch List, Tax Info