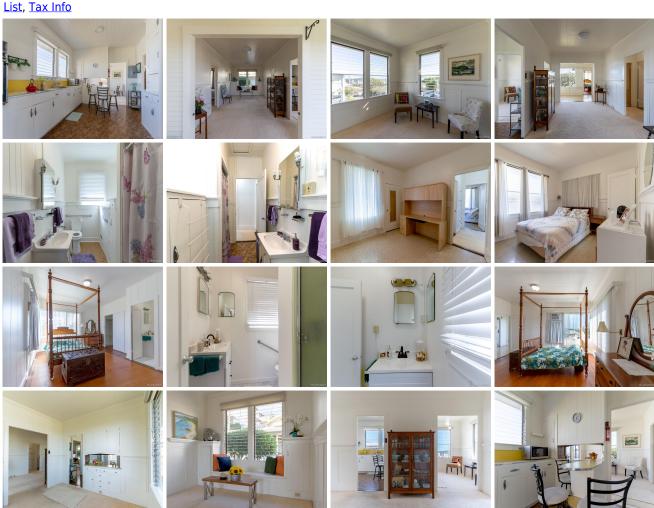

Frontage: Other Parking: 2 Car, Carport

View: City, Diamond Head, Mountain, Ocean **Zoning: 05 - R-5 Residential District** 

Flood Zone: Zone X - Tool

Stories / CPR: One / No

Public Remarks: Enjoy cool breezes and views of mountains and city from this charming home. This home is situated on a corner lot and features a spacious living room, kitchen and bedrooms. Interior and exterior of home has been recently freshly painted. Laundry room and extra large storage room is adjacent to a two car carport. For a 3D Preview please use this link: https://my.matterport.com/show/?m=SGmY4onoW2a&mls=1 Vacant and easy to show. All offers to be presented Monday morning, April 27, at 10:00am. Sale Conditions: None Schools: , , \* Request Showing, Photos, History, Maps, Deed, Watch

1017 Alewa Drive B - MLS#: 202008483 - Enjoy cool breezes and views of mountains and city from this charming home. This home is situated on a corner lot and features a spacious living room, kitchen and bedrooms. Interior and exterior of home has been recently freshly painted. Laundry room and extra large storage room is adjacent to a two car carport. For a 3D Preview please use this link: https://my.matterport.com/show/?m=SGmY4onoW2a&mls=1 Vacant and easy to show. All offers to be presented Monday morning, April 27, at 10:00am. Region: Metro Neighborhood: Alewa Heights Condition: Average Parking: 2 Car, Carport Total Parking: 2 View: City, Diamond Head, Mountain, Ocean Frontage: Other Pool: None Zoning: 05 - R-5 Residential District Sale Conditions: None Schools: , , \* Request Showing, Photos, History, Maps, Deed, Watch List, Tax Info