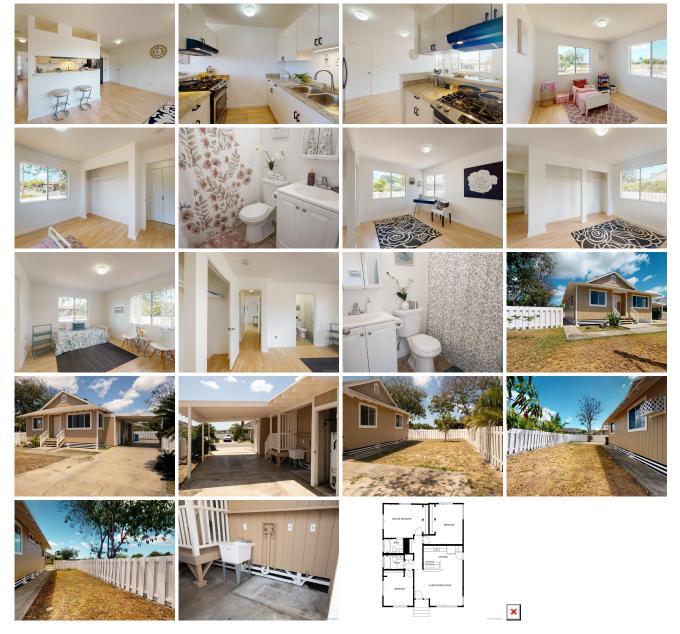

## 91-1502 Miula Street, Ewa Beach 96706 \* \$650,000

| MLS#:                                     | 07-02-2020<br><u>202011061</u> , FS                                                         | Sold Ratio: 101%<br>Year Built: <b>1995</b> |
|-------------------------------------------|---------------------------------------------------------------------------------------------|---------------------------------------------|
|                                           |                                                                                             | Year Built: <b>1995</b>                     |
| Status:                                   |                                                                                             |                                             |
| 0.00.000                                  | Sold                                                                                        | Remodeled: 2020                             |
| Date & DOM:                               | 05-15-2020 & 6                                                                              | Total Parking: <b>2</b>                     |
| Condition:                                | Above Average                                                                               | Assessed Value                              |
| Frontage:                                 | Other                                                                                       | Building: <b>\$207,000</b>                  |
| Tax/Year:                                 | \$170/2019                                                                                  | Land: <b>\$375,200</b>                      |
| eighborhood:                              | Ewa Villages                                                                                | Total: <b>\$582,200</b>                     |
| Flood Zone:                               | Zone X - <u>Tool</u>                                                                        | Stories / CPR: One / No                     |
| Parking: 2 Car, Carport, Driveway, Street |                                                                                             | ther                                        |
| ct                                        | View: <b>O</b>                                                                              | ther                                        |
|                                           | Date & DOM:<br>Condition:<br>Frontage:<br>Tax/Year:<br>ighborhood:<br>Flood Zone:<br>Street | -                                           |

**Public Remarks:** This is the one you've been waiting for! Incredible opportunity to own this 3 bedroom, 2 bath single level home in the convenient and desirable Ewa Villages community! Move in ready condition with exceptional renovations including: New flooring, new kitchen countertops and cabinets, newer appliances, freshly painted interior and exterior, new toilets, sinks, fixtures, vanities, new solar water heater, exterior lights, screens, A/C and much more! Situated on a desirable corner lot with nearly 5,000 square feet of level yard space. Conveniently located between the Second City of Kapolei and all of the conveniences of Ewa Living! Just a short drive away from schools, parks, golf, shopping, freeway access and more! Don't miss out on this one! **Sale Conditions:** None **Schools:** Ewa, Ewa Makai, Campbell \* Request Showing, Photos, History, Maps, Deed, Watch List, Tax Info

<u>91-1502 Miula Street</u> - MLS#: <u>202011061</u> - This is the one you've been waiting for! Incredible opportunity to own this 3 bedroom, 2 bath single level home in the convenient and desirable Ewa Villages community! Move in ready condition with exceptional renovations including: New flooring, new kitchen countertops and cabinets, newer appliances, freshly painted interior and exterior, new toilets, sinks, fixtures, vanities, new solar water heater, exterior lights, screens, A/C and much more! Situated on a desirable corner lot with nearly 5,000 square feet of level yard space. Conveniently located between the Second City of Kapolei and all of the conveniences of Ewa Living! Just a short drive away from schools, parks, golf, shopping, freeway access and more! Don't miss out on this one! **Region:** Ewa Plain **Neighborhood:** Ewa Villages **Condition:** Above Average **Parking:** 2 Car, Carport, Driveway, Street **Total Parking:** 2 **View:** Other **Frontage:** Other **Pool:** None **Zoning:** 05 - R-5 Residential District **Sale Conditions:** None **Schools:** Ewa, Ewa Makai, Campbell \* Request Showing, Photos, History, Maps, Deed, Watch List, Tax Info