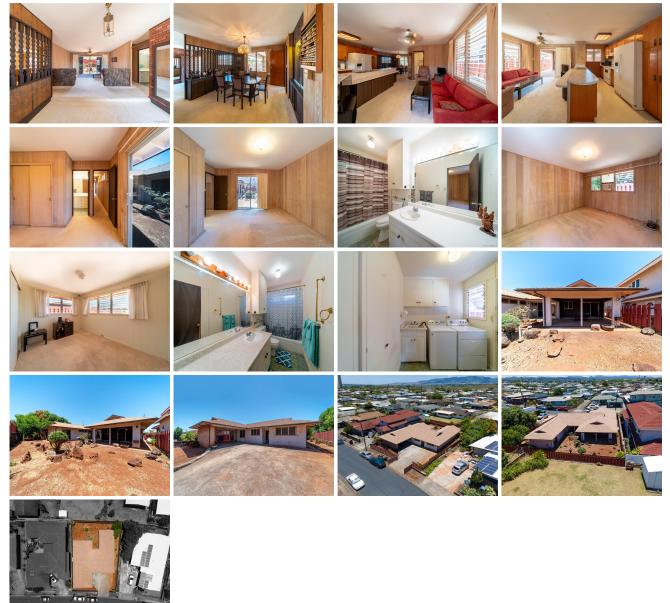

## 1434 Kanihi Street, Pearl City 96782 \* \$788,000

|                                | · · · · · · · · · · · · · · · · · · · | •                   | -                          |
|--------------------------------|---------------------------------------|---------------------|----------------------------|
| Sold Price: \$788,000          | Sold Date: 07-13-2020                 | )                   | Sold Ratio: 100%           |
| Beds: <b>3</b>                 | MLS#: 20201162                        | <mark>6</mark> , FS | Year Built: <b>1968</b>    |
| Bath: <b>2/0</b>               | Status: Sold                          |                     | Remodeled:                 |
| Living Sq. Ft.: <b>1,853</b>   | List Date & DOM: 06-05-202            | 20 & 3              | Total Parking: 2           |
| Land Sq. Ft.: <b>6,694</b>     | Condition: Fair                       |                     | Assessed Value             |
| Lanai Sq. Ft.: <b>0</b>        | Frontage: <b>Other</b>                |                     | Building: <b>\$143,000</b> |
| Sq. Ft. Other: <b>0</b>        | Tax/Year: <b>\$206/202</b>            | 0                   | Land: <b>\$672,000</b>     |
| Total Sq. Ft. <b>1,853</b>     | Neighborhood: Pearl City              | -upper              | Total: <b>\$815,000</b>    |
| Maint./Assoc. <b>\$0 / \$0</b> | Flood Zone: Zone D - 1                | <u>Fool</u>         | Stories / CPR: One / No    |
| Parking: 2 Car, Carport, I     | Driveway                              | Frontage: Oth       | ner                        |
|                                |                                       |                     |                            |

Zoning: 05 - R-5 Residential District

View: Mountain

**Public Remarks:** Charming 3 bedroom, 2 bathroom single level house. Great investment opportunity and with some TLC, you can turn this property into a gem! Open floor plan and a large back yard, great for entertaining! Great location and near shopping centers and freeway access. Asking price below assessed value. House is to be sold As IS. **Sale Conditions:** None **Schools:** <u>Manana</u>, <u>Highlands</u>, <u>Pearl City</u> \* <u>Request Showing</u>, <u>Photos</u>, <u>History</u>, <u>Maps</u>, <u>Deed</u>, <u>Watch List</u>, <u>Tax Info</u>

<u>1434 Kanihi Street</u> - MLS#: <u>202011626</u> - Charming 3 bedroom, 2 bathroom single level house. Great investment opportunity and with some TLC, you can turn this property into a gem! Open floor plan and a large back yard, great for entertaining! Great location and near shopping centers and freeway access. Asking price below assessed value. House is to be sold As IS. **Region:** Pearl City **Neighborhood:** Pearl City-upper **Condition:** Fair **Parking:** 2 Car, Carport, Driveway **Total Parking:** 2 **View:** Mountain **Frontage:** Other **Pool:** None **Zoning:** 05 - R-5 Residential District **Sale Conditions:** None **Schools:** <u>Manana, Highlands, Pearl City</u> \* <u>Request Showing, Photos, History, Maps, Deed, Watch List, Tax Info</u>