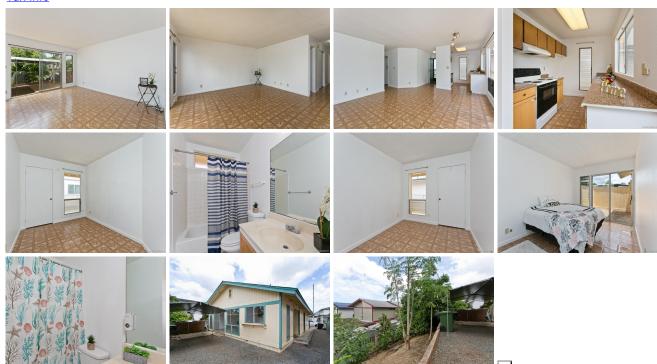

Parking: **Driveway, Garage Zoning: 05 - R-5 Residential District**Frontage:

View: **None** 

**Public Remarks:** Come home to this single level 3-bedroom/2-bath home in the heart of Waipahu! Located minutes away from the Waikele Outlet Mall, easy access to the freeway, near bus routes, restaurants and more!. Features several fruit trees in the backyard. Schedule your appointment to see it today! Property sold AS IS. OPEN SUNDAY 7/26 from 2-5pm **Sale Conditions:** None **Schools:** August Ahrens, Waipahu, Waipahu \* Request Showing, Photos, History, Maps, Deed, Watch List, Tax Info

94-1113 Hapapa Street - MLS#: 202012789 - Come home to this single level 3-bedroom/2-bath home in the heart of Waipahu! Located minutes away from the Waikele Outlet Mall, easy access to the freeway, near bus routes, restaurants and more!. Features several fruit trees in the backyard. Schedule your appointment to see it today! Property sold AS IS. OPEN SUNDAY 7/26 from 2-5pm Region: Waipahu Neighborhood: Waipahu-lower Condition: Average Parking: Driveway, Garage Total Parking: 2 View: None Frontage: Pool: None Zoning: 05 - R-5 Residential District Sale Conditions: None Schools: August Ahrens, Waipahu, Waipahu \* Request Showing, Photos, History, Maps, Deed, Watch List, Tax Info