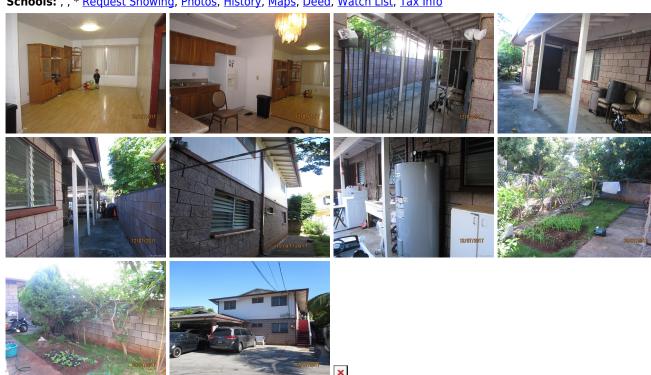

Parking: **3 Car+, Carport, Driveway Zoning: 05 - R-5 Residential District**Frontage:

View: **None** 

**Public Remarks:** Convenient location: In town, Near Bus line, School, Easy access to HWY. Solid concreted tile two story newer spacious house. 4 separated entries. Currently 4 of 2 bedrooms unit with 7 parking stalls. Coin operated washer and dryer. Perfect for investor or living in one and rent out the others, or multi generations family living. **Sale Conditions:** None **Schools:** , , \* Request Showing, Photos, History, Maps, Deed, Watch List, Tax Info

1042 Matzie Lane - MLS#: 202014492 - Original price was \$1,150,000 - Convenient location: In town, Near Bus line, School, Easy access to HWY. Solid concreted tile two story newer spacious house. 4 separated entries. Currently 4 of 2 bedrooms unit with 7 parking stalls. Coin operated washer and dryer. Perfect for investor or living in one and rent out the others, or multi generations family living. **Region:** Metro **Neighborhood:** Kapalama **Condition:** Above Average **Parking:** 3 Car+, Carport, Driveway **Total Parking:** 5 **View:** None **Frontage: Pool:** None **Zoning:** 05 - R-5 Residential District **Sale Conditions:** None **Schools:** , , \* Reguest Showing, Photos, History, Maps, Deed, Watch List, Tax Info