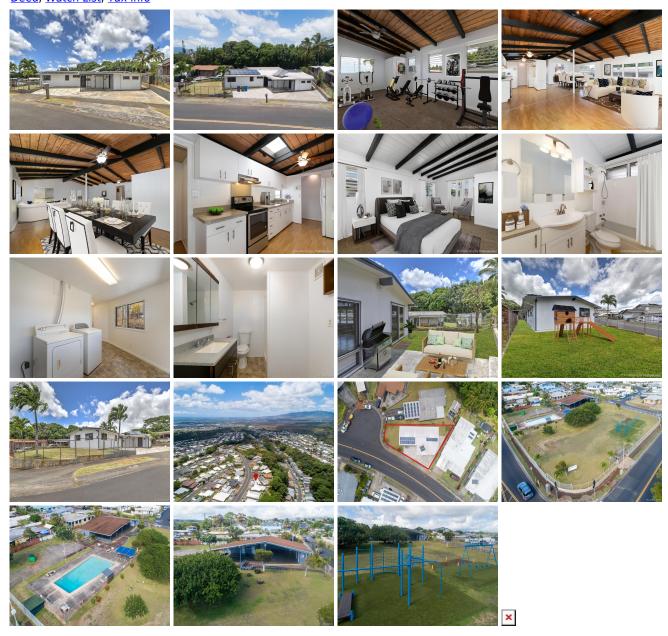

Parking: Carport, Street Frontage:

Zoning: 05 - R-5 Residential District View: None

**Public Remarks:** Spacious single-level 3 bed/2 bath Pacific Palisades home (virtually staged). Photovoltaic panels saves you money with buyer to take over solar lease payment with Tesla of approx. \$120/month (buyer to verify). Newly painted interior and exterior with large family room to host friends & family. Imagine the cool fresh trade winds while relaxing in your barbecue area lanai. Fenced in yard, great play area and a mature star fruit tree. Also enjoy the Palisades community recreational facilities. Hurry before it's sold! **Sale Conditions:** None **Schools:** , , \* Request Showing, Photos, History, Maps, Deed, Watch List, Tax Info

2370 Auhuhu Street - MLS#: 202015486 - Spacious single-level 3 bed/2 bath Pacific Palisades home (virtually staged). Photovoltaic panels saves you money with buyer to take over solar lease payment with Tesla of approx. \$120/month (buyer to verify). Newly painted interior and exterior with large family room to host friends & family. Imagine the cool fresh trade winds while relaxing in your barbecue area lanai. Fenced in yard, great play area and a mature star fruit tree. Also enjoy the Palisades community recreational facilities. Hurry before it's sold! **Region:** Pearl City **Neighborhood:** Pacific Palisades **Condition:** Above Average **Parking:** Carport, Street **Total Parking:** 2 **View:** None **Frontage: Pool:** None **Zoning:** 05 - R-5 Residential District **Sale Conditions:** None **Schools:** , , \* Request Showing, Photos, History, Maps, Deed, Watch List, Tax Info