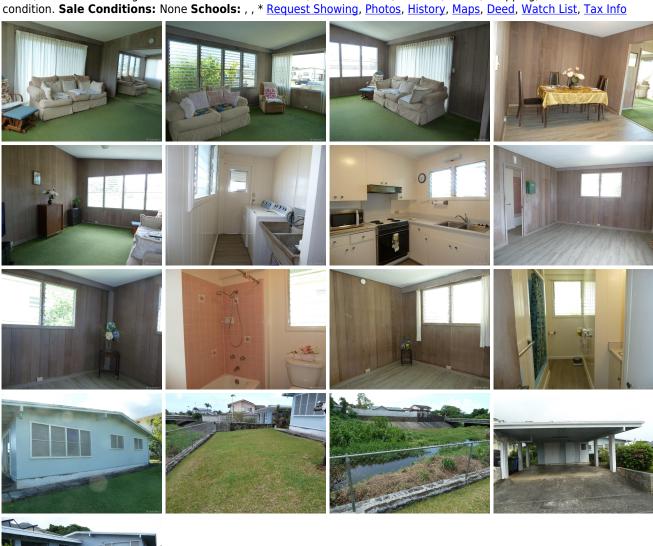

Parking: 2 Car, Carport, Street Frontage: Other, Stream/Canal Zoning: 05 - R-5 Residential District View: Mountain, Other

Public Remarks: Single level home rarely available in Crown Terrace subdivision! New & tasteful vinyl plank floors in bedrooms, kitchen, bathrooms, & hallway with some new light fixtures and new paint in kitchen and baths! Very spacious master bedroom which can be turned into 2 bedrooms...it can be a 4-bedroom house! Home has solar water heater & panels. It needs your special touches to make it your place to come home to! Nicely fenced and level backyard with orange tree bearing sweet Kona oranges! Enjoy the soothing & tranquil sound of the Heeia Stream in back and see occasional koi, talapia, ducks, & turtle swimming! Few minutes to Kaneohe town, Windward Mall, eateries, banks, shopping, & more! Sold in 'AS-IS'

46-209 Heeia Street - MLS#: 202017254 - Single level home rarely available in Crown Terrace subdivision! New & tasteful vinyl plank floors in bedrooms, kitchen, bathrooms, & hallway with some new light fixtures and new paint in kitchen and baths! Very spacious master bedroom which can be turned into 2 bedrooms...it can be a 4-bedroom house! Home has solar water heater & panels. It needs your special touches to make it your place to come home to! Nicely fenced and level backyard with orange tree bearing sweet Kona oranges! Enjoy the soothing & tranquil sound of the Heeia Stream in back and see occasional koi, talapia, ducks, & turtle swimming! Few minutes to Kaneohe town, Windward Mall, eateries, banks, shopping, & more! Sold in 'AS-IS' condition. Region: Kaneohe Neighborhood: Crown Terrace Condition: Above Average, Average Parking: 2 Car, Carport, Street Total Parking: 2 View: Mountain, Other Frontage: Other, Stream/Canal Pool: None Zoning: 05 - R-5 Residential District Sale Conditions: None Schools: , , \* Request Showing, Photos, History, Maps, Deed, Watch List, Tax Info