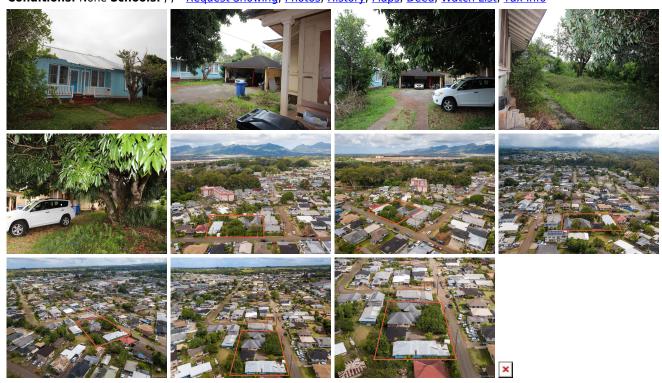

**Assessed Value** 

Parking: 2 Car, Driveway Frontage: **Zoning: 05 - R-5 Residential District** View: None

Land Sq. Ft.: 17,100

Public Remarks: Over 17,000 sq.ft. of level use able land. Wide street frontage. Current 2 homes are on the property. Small house was a duplex (2/1 each)on the left side of the driveway. Carport attached to the larger house which is on the right side. Both houses are in need of work. So much potential in the land! House is still occupied. DO NOT ENTER without agent. Sale Conditions: None Schools: , , \* Request Showing, Photos, History, Maps, Deed, Watch List, Tax Info

235 Kuahiwi Avenue - MLS#: 202017257 - Original price was \$1,250,000 - Over 17,000 sq.ft. of level use able land. Wide street frontage. Current 2 homes are on the property. Small house was a duplex (2/1 each)on the left side of the driveway. Carport attached to the larger house which is on the right side. Both houses are in need of work. So much potential in the land! House is still occupied. DO NOT ENTER without agent. Region: Central Neighborhood: Wahiawa Area Condition: Needs Major Repair Parking: 2 Car, Driveway Total Parking: 2 View: None Frontage: Pool: None Zoning: 05 - R-5 Residential District Sale Conditions: None Schools: , , \* Request Showing, Photos, History, Maps, Deed, Watch List, Tax Info