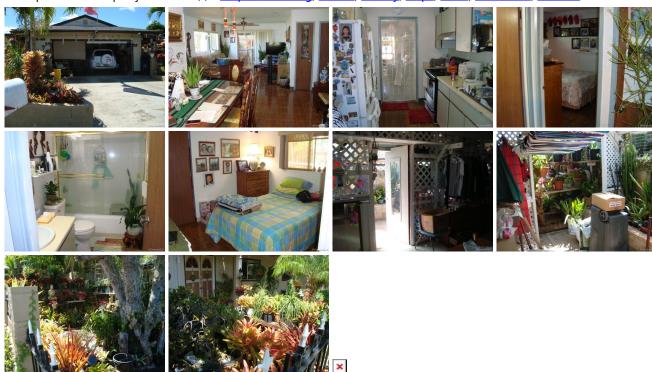

## 94-485 Kuahui Street, Waipahu 96797 \* \$750,000

Sold Price: \$725,000 Sold Date: 10-27-2020 Sold Ratio: 97% Beds: 3 MLS#: 202020407, FS Year Built: 1985 Bath: 2/0 Status: Sold Remodeled: Living Sq. Ft.: **1,000** List Date & DOM: 08-12-2020 & 20 Total Parking: 2 Condition: Above Average Land Sq. Ft.: **5,265 Assessed Value** Lanai Sq. Ft.: 0 Frontage: Building: \$184,300 Sq. Ft. Other: 312 Tax/Year: \$158/2020 Land: \$486,600 Total Sq. Ft. **1,312** Neighborhood: Village Park Total: \$670,900 Maint./Assoc. **\$0 / \$12** Flood Zone: Zone D - Tool Stories / CPR: One / No

Parking: **2 Car, Garage** Frontage:

Zoning: 05 - R-5 Residential District View: City, Mountain, Sunrise, Sunset

**Public Remarks:** Nice corner lot, close to Bus stop, lots of street parking. Furnishings may be purchased or included in sale. Good location, cool & breezy and well kept. Subject to finding a replacement property. Sold "As Is." Serious & preapproved buyers only. Please use TG Escrow(Diana Kanagawa-Kahala). Solar waterheater system included. **Sale Conditions:** Subject To Replacement Property **Schools:** , , \* Request Showing, Photos, History, Maps, Deed, Watch List, Tax Info

94-485 Kuahui Street - MLS#: 202020407 - Nice corner lot, close to Bus stop, lots of street parking. Furnishings may be purchased or included in sale. Good location, cool & breezy and well kept. Subject to finding a replacement property. Sold "As Is." Serious & preapproved buyers only. Please use TG Escrow(Diana Kanagawa-Kahala). Solar waterheater system included. Region: Waipahu Neighborhood: Village Park Condition: Above Average Parking: 2 Car, Garage Total Parking: 2 View: City, Mountain, Sunrise, Sunset Frontage: Pool: None Zoning: 05 - R-5 Residential District Sale Conditions: Subject To Replacement Property Schools: , , \* Request Showing, Photos, History, Maps, Deed, Watch List, Tax Info