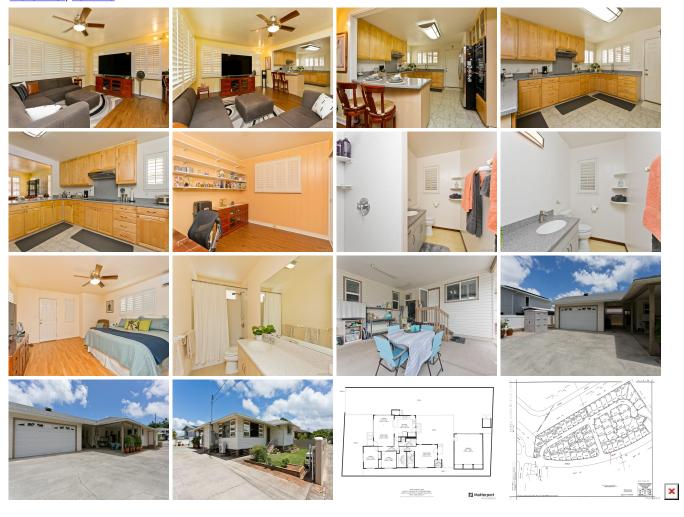

**Public Remarks:** Come visit this wonderful 3 bedroom 2.5 Bath paradise in Enchanted Lakes today! Enter the property through a powered gate and follow the long driveway to your 2-car garage with tons of storage. If BBQ-ing is more your speed, enjoy lounging under the covered patio, perfect for the big game or just having a lovely dinner outside. Home is tastefully upgraded with vinyl plantation style shutters throughout, (2) split AC, open kitchen with counter seating, ss appliances, spacious pantry and ample cabinetry just to name a few! Conveniently located near shops, markets, restaurants and schools. This house truly has it all! **Sale Conditions:** None **Schools:** , , \* <u>Request Showing</u>, <u>Photos</u>, <u>History</u>, <u>Maps</u>, <u>Deed</u>, <u>Watch List</u>, <u>Tax Info</u>

1158 Keolu Drive - MLS#: 202020444 - Come visit this wonderful 3 bedroom 2.5 Bath paradise in Enchanted Lakes today! Enter the property through a powered gate and follow the long driveway to your 2-car garage with tons of storage. If BBQ-ing is more your speed, enjoy lounging under the covered patio, perfect for the big game or just having a lovely dinner outside. Home is tastefully upgraded with vinyl plantation style shutters throughout, (2) split AC, open kitchen with counter seating, ss appliances, spacious pantry and ample cabinetry just to name a few! Conveniently located near shops, markets, restaurants and schools. This house truly has it all! **Region:** Kailua **Neighborhood:** Keolu Hills **Condition:** Excellent **Parking:** 3 Car+, Driveway, Garage, Street **Total Parking:** 3 **View:** Mountain **Frontage: Pool:** None **Zoning:** 05 - R-5 Residential District **Sale Conditions:** None **Schools:** , , \* <u>Request Showing</u>, <u>Photos</u>, <u>History</u>, <u>Maps</u>, <u>Deed</u>, <u>Watch List</u>, <u>Tax</u> Info