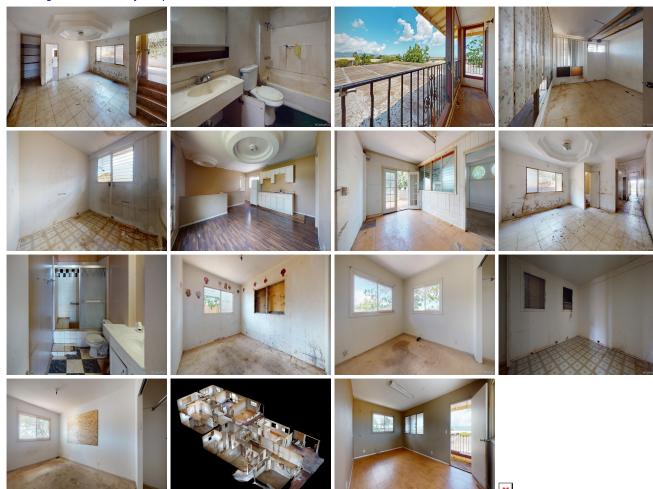

## 94-462 Kipou Street, Waipahu 96797 \* \$899,900 \* Originally \$949,900

Sold Price: \$875,000 Sold Date: 03-15-2021 Sold Ratio: 97% MLS#: **202021600**, FS Beds: **11** Year Built: 1970 Bath: 4/0 Status: Sold Remodeled: 1996 Living Sq. Ft.: **3,792** List Date & DOM: 08-28-2020 & 138 Total Parking: 2

Parking: 2 Car, Carport, Driveway, Street Frontage: **Zoning: 05 - R-5 Residential District** View: None

Public Remarks: Here's a great opportunity to restore a large home in Waipahu's Harbor Ridge with multiple dwellings/entrances. Two legal dwellings on tax records. Mango tree in the back yard and lots of space for gardening with some vision. Possible cash cow or great multi-family living once restored. Buyer to do their own due diligence. In need of repairs and looking for a cash buyer. Sale Conditions: Lender Sale Schools: Honowai, Waipahu, Waipahu \* Request Showing, Photos, History, Maps, Deed, Watch List, Tax Info

94-462 Kipou Street - MLS#: 202021600 - Original price was \$949,900 - Here's a great opportunity to restore a large home in Waipahu's Harbor Ridge with multiple dwellings/entrances. Two legal dwellings on tax records. Mango tree in the back yard and lots of space for gardening with some vision. Possible cash cow or great multi-family living once restored. Buyer to do their own due diligence. In need of repairs and looking for a cash buyer. **Region:** Waipahu **Neighborhood:** Harbor View **Condition:** Fair, Needs Major Repair **Parking:** 2 Car, Carport, Driveway, Street **Total Parking:** 2 **View:** None **Frontage: Pool:** None **Zoning:** 05 - R-5 Residential District **Sale Conditions:** Lender Sale **Schools:** Honowai, Waipahu, Waipahu \* Request Showing, Photos, History, Maps, Deed, Watch List, Tax Info