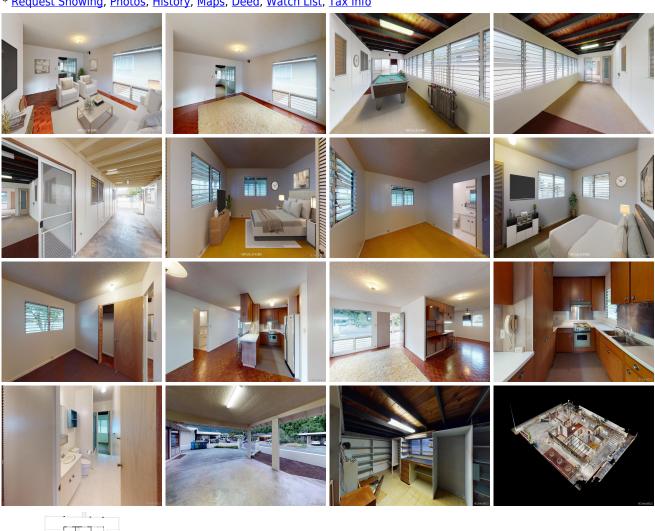

## 46-234 Heeia Street, Kaneohe 96744 \* \$899,000

Sold Date: 10-28-2020 Sold Price: \$910,000 Sold Ratio: 101% Beds: 3 MLS#: 202023127, FS Year Built: 1969 Bath: 2/0 Status: Sold Remodeled: Living Sq. Ft.: **1,596** List Date & DOM: 09-07-2020 & 10 Total Parking: 3 Land Sq. Ft.: 6,344 Condition: Excellent **Assessed Value** Lanai Sq. Ft.: 342 Frontage: Building: \$189,400 Sq. Ft. Other: 0 Tax/Year: \$225/2020 Land: \$718,800 Total Sq. Ft. 1,938 Neighborhood: Crown Terrace Total: \$908,200 Maint./Assoc. **\$0 / \$0** Stories / CPR: One / No Flood Zone: Zone X - Tool

Parking: **3 Car+** Frontage:

**Zoning: 05 - R-5 Residential District** View: **Mountain** 

**Public Remarks:** Welcome Home!! Rarely available single family home in Beautiful Kaneohe. Waiting for your personal design, this 3-bed 2-bath w/extra room that could be converted into a 4th bedroom, SFH is in excellent original condition, TMK listed as a 4-bed. Newly painted interior & exterior, only weeks old, roof was done in 2017. In close proximity of Windward mall, beaches, H-3 freeway, schools, parks and bus line. Don't miss out! **Sale Conditions:** None **Schools:** Heeia, King, Castle \* Request Showing, Photos, History, Maps, Deed, Watch List, Tax Info

46-234 Heeia Street - MLS#: 202023127 - Welcome Home!! Rarely available single family home in Beautiful Kaneohe. Waiting for your personal design, this 3-bed 2-bath w/extra room that could be converted into a 4th bedroom, SFH is in excellent original condition, TMK listed as a 4-bed. Newly painted interior & exterior, only weeks old, roof was done in 2017. In close proximity of Windward mall, beaches, H-3 freeway, schools, parks and bus line. Don't miss out! **Region:** Kaneohe **Neighborhood:** Crown Terrace **Condition:** Excellent **Parking:** 3 Car+ **Total Parking:** 3 **View:** Mountain **Frontage: Pool:** None **Zoning:** 05 - R-5 Residential District **Sale Conditions:** None **Schools:** Heeia, King, Castle \* Request Showing, Photos, History, Maps, Deed, Watch List, Tax Info