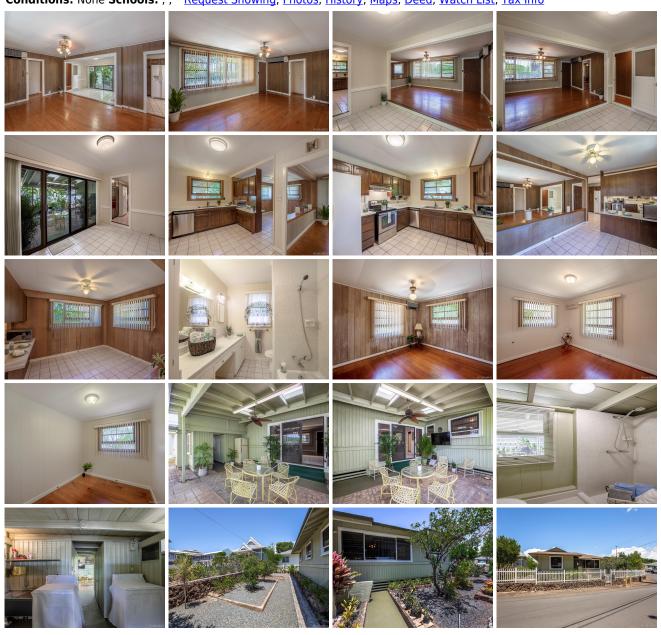

## 848 2nd Street, Pearl City 96782 \* \$728,000

Sold Date: 11-16-2020 Sold Price: \$745,000 Sold Ratio: 102% Beds: 3 MLS#: 202023795, FS Year Built: 1955 Bath: **1/1** Status: Sold Remodeled: Living Sq. Ft.: **1,336** List Date & DOM: 09-16-2020 & 6 Total Parking: 4 Land Sq. Ft.: **5,620** Condition: Above Average **Assessed Value** Lanai Sq. Ft.: 276 Frontage: Building: \$147,600 Sq. Ft. Other: 0 Tax/Year: **\$140/2019** Land: \$453,600 Total Sq. Ft. **1,612** Neighborhood: Pearl City-upper Total: **\$601,200** Maint./Assoc. **\$0 / \$0** Flood Zone: Zone D - Tool Stories / CPR: One / No

Parking: **3 Car+, Carport, Driveway** Frontage: Zoning: **05 - R-5 Residential District** View: **None** 

**Public Remarks:** Sitting on a corner lot, this wonderful family home offers privacy, fruit trees, and a large covered patio that friends and family will all enjoy. Hardwood floors, large kitchen, upgraded security windows, split ac systems, refinished tub and shower, freshly painted, new DW and a separate dining room. Possible unpermitted half bath off the patio. **Sale Conditions:** None **Schools:** , , \* Request Showing, Photos, History, Maps, Deed, Watch List, Tax Info

848 2nd Street - MLS#: 202023795 - Sitting on a corner lot, this wonderful family home offers privacy, fruit trees, and a large covered patio that friends and family will all enjoy. Hardwood floors, large kitchen, upgraded security windows, split ac systems, refinished tub and shower, freshly painted, new DW and a separate dining room. Possible unpermitted half bath off the patio. Region: Pearl City Neighborhood: Pearl City-upper Condition: Above Average Parking: 3 Car+, Carport, Driveway Total Parking: 4 View: None Frontage: Pool: None Zoning: 05 - R-5 Residential District Sale Conditions: None Schools: , , \* Request Showing, Photos, History, Maps, Deed, Watch List, Tax Info