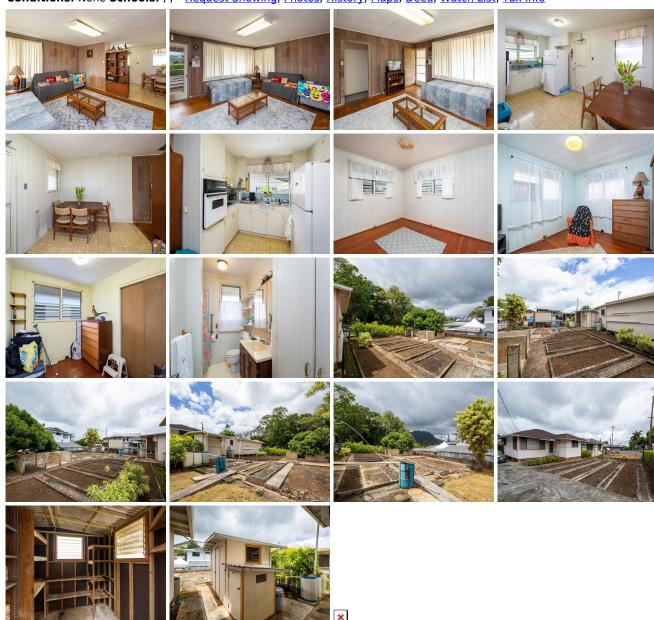

Parking: **3 Car+, Carport** Frontage: **Other Zoning: 04 - R-7.5 Residential District** View: **None** 

**Public Remarks:** This original home is now available for a new owner to enjoy. Tax records are not accurate due to age of home. Large lot centrally located near windward city and castle high school, easy access to town. Home features 3 bedrooms one bath with a half bath off the garage, lots of storage, hardwood floors, yard area is set up with flower beds, ready for you to have your own garden. Being sold as is. the property will be conveyed "as is" by quitclaim or limited warranty deed **Sale Conditions:** None **Schools:** , , \* Request Showing, Photos, History, Maps, Deed, Watch List, Tax Info

45-429 Makalani Street - MLS#: 202024494 - This original home is now available for a new owner to enjoy. Tax records are not accurate due to age of home. Large lot centrally located near windward city and castle high school, easy access to town. Home features 3 bedrooms one bath with a half bath off the garage, lots of storage , hardwood floors, yard area is set up with flower beds, ready for you to have your own garden. Being sold as is. the property will be conveyed "as is" by quitclaim or limited warranty deed **Region:** Kaneohe **Neighborhood:** Puohala Village **Condition:** Fair **Parking:** 3 Car+, Carport **Total Parking:** 4 **View:** None **Frontage:** Other **Pool:** None **Zoning:** 04 - R-7.5 Residential District **Sale Conditions:** None **Schools:** , , \* Request Showing, Photos, History, Maps, Deed, Watch List, Tax Info