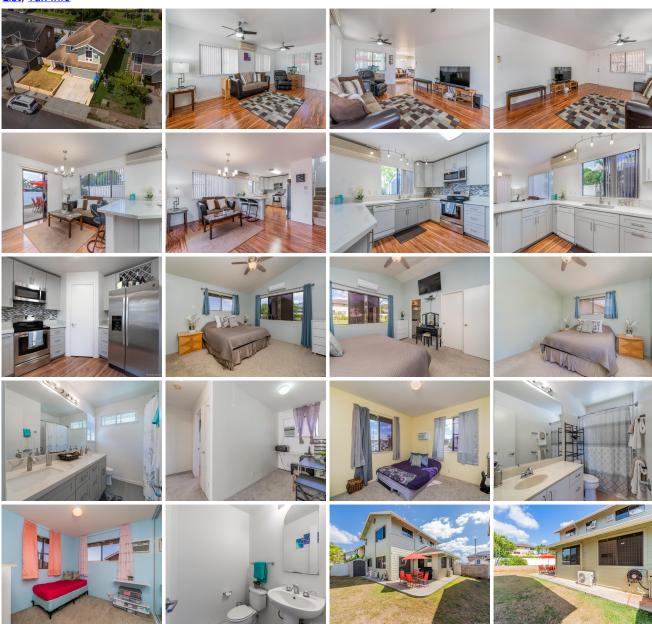

 Maint./Assoc. \$0 / \$49
 Flood Zone: Zone D - Tool
 Stories / CPR: Two / No

Parking: 2 Car, Driveway, Garage Frontage:

Zoning: 05 - R-5 Residential District View: None

**Public Remarks:** NEW LISTING!! Beautifully upgraded and immaculately maintained 3 bdrm/2.5 bath residence located in highly coveted Royal Kunia! Features include fresh exterior paint, an upgraded spacious open kitchen with quartz countertops, upgraded master bathroom, newly installed laminate flooring on the lower level, a spacious 2 car garage, and a nicely maintained backyard and lanai, perfect for entertaining! Conveniently located minutes from restaurants, schools, and entertainment, this won't last!! **Sale Conditions:** None **Schools:** , , \* Request Showing, Photos, History, Maps, Deed, Watch List, Tax Info

94-519 Mehe Place - MLS#: 202026733 - NEW LISTING!! Beautifully upgraded and immaculately maintained 3 bdrm/2.5 bath residence located in highly coveted Royal Kunia! Features include fresh exterior paint, an upgraded spacious open kitchen with quartz countertops, upgraded master bathroom, newly installed laminate flooring on the lower level, a spacious 2 car garage, and a nicely maintained backyard and lanai, perfect for entertaining! Conveniently located minutes from restaurants, schools, and entertainment, this won't last!! **Region:** Waipahu **Neighborhood:** Royal Kunia **Condition:** Above Average, Average **Parking:** 2 Car, Driveway, Garage **Total Parking:** 2 **View:** None **Frontage: Pool:** None **Zoning:** 05 - R-5 Residential District **Sale Conditions:** None **Schools:** , , \* Request Showing, Photos, History, Maps, Deed, Watch List, Tax Info