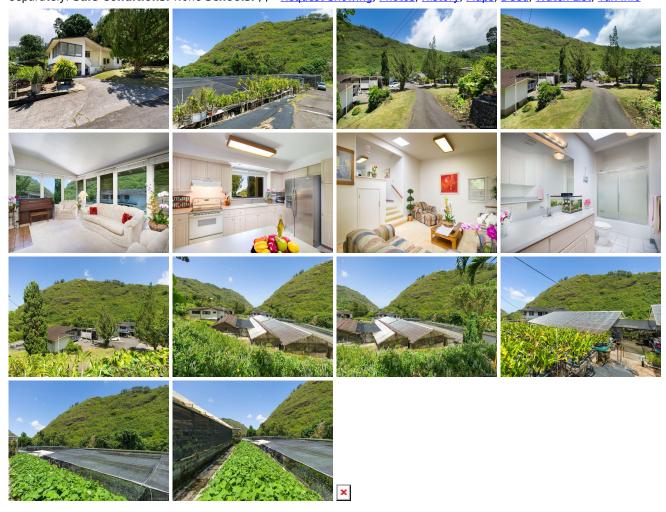

Parking: **3 Car+, Carport, Driveway Zoning: 05 - R-5 Residential District**Frontage: **Preservation**View: **Mountain** 

**Public Remarks:** Come and explore the possibilities on this 8.78 acre, partially level lot in upper Palolo Valley. Currently an orchid farm, the property includes two homes: a 4 bedroom/2 bath with finished basement and outdoor shower, and a 2 bedroom/2 bath across the driveway. The third structure is a workshop with 1 bath on the ground level, and office spaces, storage room, kitchenette and bathroom on the top floor. Multiple greenhouses cover the remaining flat area. Waiomao Stream separates the rear part of the lot from the property's mountainside. The orchid business is available for purchase separately. **Sale Conditions:** None **Schools:** , , \* Request Showing, Photos, History, Maps, Deed, Watch List, Tax Info

2630 Waiomao Road - MLS#: 202028344 - Original price was \$6,300,000 - Come and explore the possibilities on this 8.78 acre, partially level lot in upper Palolo Valley. Currently an orchid farm, the property includes two homes: a 4 bedroom/2 bath with finished basement and outdoor shower, and a 2 bedroom/2 bath across the driveway. The third structure is a workshop with 1 bath on the ground level, and office spaces, storage room, kitchenette and bathroom on the top floor. Multiple greenhouses cover the remaining flat area. Waiomao Stream separates the rear part of the lot from the property's mountainside. The orchid business is available for purchase separately. **Region:** Diamond Head **Neighborhood:** Palolo **Condition:** Average **Parking:** 3 Car+, Carport, Driveway **Total Parking:** 9 **View:** Mountain **Frontage:** Preservation **Pool:** None **Zoning:** 05 - R-5 Residential District **Sale Conditions:** None **Schools:** , , \* Request Showing, Photos, History, Maps, Deed, Watch List, Tax Info