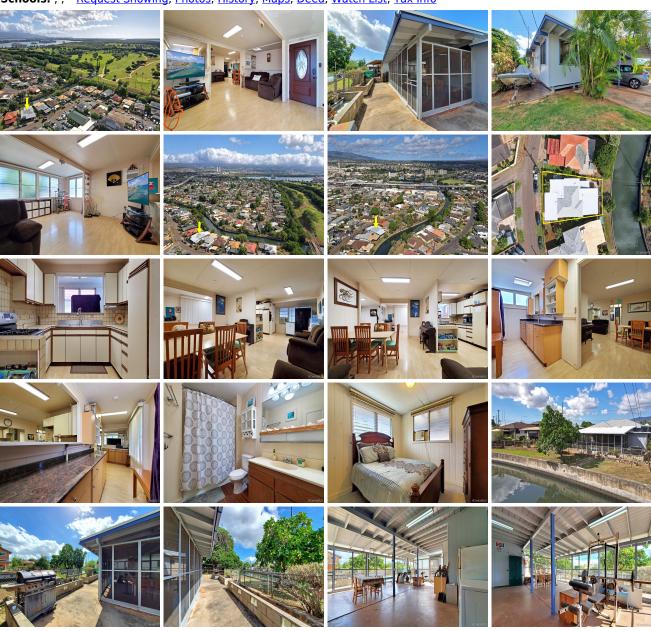

## 94-907 Awanei Street, Waipahu 96797 \* \$699,000

Sold Date: 03-23-2021 Sold Price: \$720,000 Sold Ratio: 103% Beds: 3 MLS#: **202030260**, FS Year Built: 1957 Bath: **1/1** Status: Sold Remodeled: 2012 Total Parking: 2 Living Sq. Ft.: **1,610** List Date & DOM: 12-07-2020 & 15 Land Sq. Ft.: 5,000 **Assessed Value** Condition: Above Average Lanai Sq. Ft.: **545** Frontage: Stream/Canal Building: \$154,900 Sq. Ft. Other: 0 Land: \$504,900 Tax/Year: \$163/2020 Total Sq. Ft. **2,155** Total: \$659,800 Neighborhood: Waipahu-lower Maint./Assoc. **\$0 / \$0** Stories / CPR: One / No Flood Zone: Zone AE - Tool

Parking: 2 Car, Carport, Street Frontage: Stream/Canal Zoning: 05 - R-5 Residential District View: Marina/Canal

**Public Remarks:** It's like days gone by. Relax or entertain in large screened-in back patio or enjoy fishing from the canal behind your home. This well maintained property features a new asphalt shingle roof, freshly painted exterior, fenced-in yard w/plenty of storage inside & out. Conveniently located near eateries, markets, financial institutions, bus line and the upcoming rail station. A Must-See! Showings by APPOINTMENT ONLY. **Sale Conditions:** Subject To Replacement Property **Schools:** , , \* Request Showing, Photos, History, Maps, Deed, Watch List, Tax Info

94-907 Awanei Street - MLS#: 202030260 - It's like days gone by. Relax or entertain in large screened-in back patio or enjoy fishing from the canal behind your home. This well maintained property features a new asphalt shingle roof, freshly painted exterior, fenced-in yard w/plenty of storage inside & out. Conveniently located near eateries, markets, financial institutions, bus line and the upcoming rail station. A Must-See! Showings by APPOINTMENT ONLY. Region: Waipahu Neighborhood: Waipahu-lower Condition: Above Average Parking: 2 Car, Carport, Street Total Parking: 2 View: Marina/Canal Frontage: Stream/Canal Pool: None Zoning: 05 - R-5 Residential District Sale Conditions: Subject To Replacement Property Schools: , , \* Request Showing, Photos, History, Maps, Deed, Watch List, Tax Info