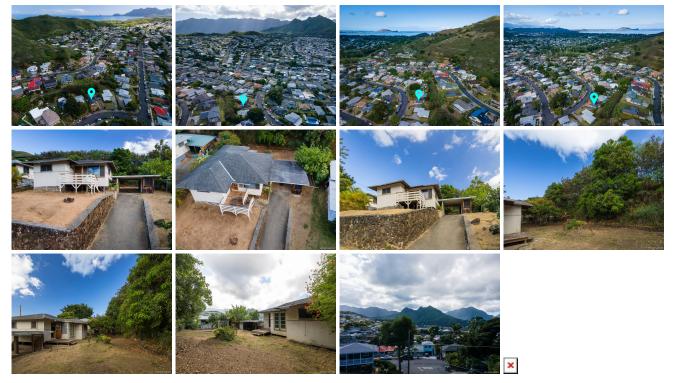

## 1176 Aukele Street, Kailua 96734 \* \$750,000

Sold Price: \$760,000 Beds: **3** Bath: **1/0** Living Sq. Ft.: **952** Land Sq. Ft.: **7,632** Lanai Sq. Ft.: **0** Sq. Ft. Other: **0** Total Sq. Ft. **952** Maint./Assoc. **\$0 / \$0**  Sold Date: 01-19-2021 MLS#: 202032658, FS Status: Sold List Date & DOM: 12-26-2020 & 3 Condition: Tear Down Frontage: Tax/Year: \$168/2020 Neighborhood: Keolu Hills Flood Zone: Zone X - Tool Sold Ratio: 101% Year Built: **1960** Remodeled: Total Parking: **1** <u>Assessed Value</u> Building: **\$2,100** Land: **\$738,200** Total: **\$740,300** Stories / CPR: **One** / **No** 

## Parking: 1 Car, Carport, Street Zoning: 04 - R-7.5 Residential District

View: Mountain

Frontage:

**Public Remarks:** Opportunity to build your dream home with amazing views of Kailua and the Ko'olaus! The property is set back in Keolu Hills on a non-thoroughfare street with a large 7500+ sq ft lot. Lot is upslope with a nice-sized level middle. The structure is in teardown condition (of no value) and will not be shown. Proof of funds needed with an offer. The listing agent must be present or it is trespassing due to condition. This is your chance to own in Kailua with all it has to offer! **Sale Conditions:** None **Schools:** , , \* <u>Request Showing</u>, <u>Photos</u>, <u>History</u>, <u>Maps</u>, <u>Deed</u>, <u>Watch List</u>, <u>Tax Info</u>

1176 Aukele Street - MLS#: 202032658 - Opportunity to build your dream home with amazing views of Kailua and the Ko'olaus! The property is set back in Keolu Hills on a non-thoroughfare street with a large 7500+ sq ft lot. Lot is upslope with a nice-sized level middle. The structure is in teardown condition (of no value) and will not be shown. Proof of funds needed with an offer. The listing agent must be present or it is trespassing due to condition. This is your chance to own in Kailua with all it has to offer! **Region:** Kailua **Neighborhood:** Keolu Hills **Condition:** Tear Down **Parking:** 1 Car, Carport, Street **Total Parking:** 1 **View:** Mountain **Frontage: Pool:** None **Zoning:** 04 - R-7.5 Residential District **Sale Conditions:** None **Schools:** , , \* <u>Request Showing, Photos, History, Maps, Deed, Watch List, Tax Info</u> DOM = Days on Market