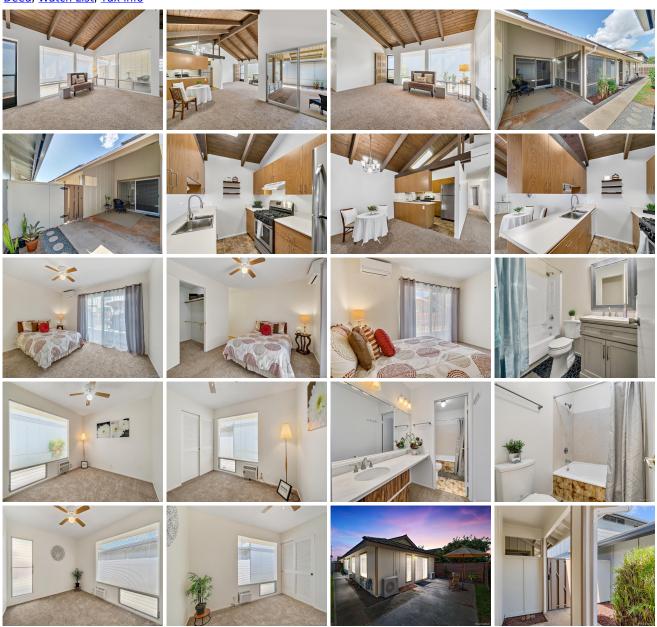

Parking: 2 Car Frontage:

Zoning: 05 - R-5 Residential District View: None

**Public Remarks:** Ready to upgrade from your apartment or townhouse and not pay maintenance fees? Now you can own this cozy decently sized single level 3 bedroom, 2 bath detached single family starter home with vaulted wood beam ceilings, a private front covered lanai, back concrete open lanai and a 2 enclosed car garage with ample storage. Additional features include new interior and exterior paint throughout, new hallway bathroom vanity, new split ac in the master bedroom, newer living room split a/c & re-glazed bathtubs. **Sale Conditions:** None **Schools:** , ,\* Request Showing, Photos, History, Maps, Deed, Watch List, Tax Info

94-1126 Polinahe Place - MLS#: 202032719 - Ready to upgrade from your apartment or townhouse and not pay maintenance fees? Now you can own this cozy decently sized single level 3 bedroom, 2 bath detached single family starter home with vaulted wood beam ceilings, a private front covered lanai, back concrete open lanai and a 2 enclosed car garage with ample storage. Additional features include new interior and exterior paint throughout, new hallway bathroom vanity, new split ac in the master bedroom, newer living room split a/c & re-glazed bathtubs. Region: Waipahu Neighborhood: Waipio Gentry Condition: Above Average Parking: 2 Car Total Parking: 2 View: None Frontage: Pool: None Zoning: 05 - R-5 Residential District Sale Conditions: None Schools: , , \* Request Showing, Photos, History, Maps, Deed, Watch List, Tax Info