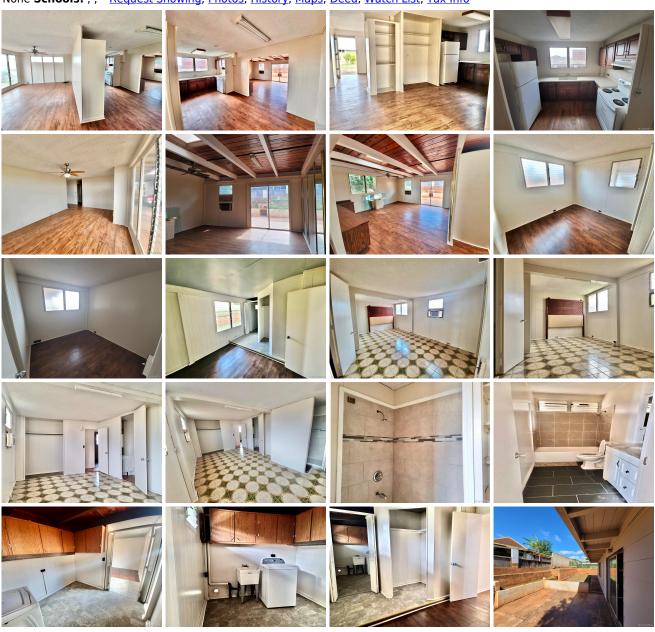

## 94-434 Hene Street, Waipahu 96797 \* \$690,000

Sold Date: 04-16-2021 Sold Price: \$775,000 Sold Ratio: 112% Beds: 3 MLS#: 202105181, FS Year Built: 1969 Bath: **1/1** Status: Sold Remodeled: Total Parking: 2 Living Sq. Ft.: **1,640** List Date & DOM: 03-03-2021 & 7 Land Sq. Ft.: 6,100 Condition: Average, Fair **Assessed Value** Lanai Sq. Ft.: 0 Frontage: Other Building: \$192,100 Sq. Ft. Other: 0 Land: \$500,800 Tax/Year: \$202/2020 Total Sq. Ft. 1,640 Neighborhood: Harbor View Total: \$692,900 Maint./Assoc. **\$0 / \$0** Stories / CPR: One / No Flood Zone: Zone D - Tool

Parking: 2 Car, Carport, Driveway, Street

Zoning: 05 - R-5 Residential District

Frontage: Other

View: None

**Public Remarks:** Here is your opportunity to get a great property and create your dream home. The location is key for commuting with easy access to the H1 Hwy with parks, shopping, and schools near by. Enclosed yard with a carport that has a workshop with plenty of storage. Property does not match TMK. Showings are easy with short notice. **Sale Conditions:** None **Schools:** , , \* Request Showing, Photos, History, Maps, Deed, Watch List, Tax Info

94-434 Hene Street - MLS#: 202105181 - Here is your opportunity to get a great property and create your dream home. The location is key for commuting with easy access to the H1 Hwy with parks, shopping, and schools near by. Enclosed yard with a carport that has a workshop with plenty of storage. Property does not match TMK. Showings are easy with short notice. Region: Waipahu Neighborhood: Harbor View Condition: Average, Fair Parking: 2 Car, Carport, Driveway, Street Total Parking: 2 View: None Frontage: Other Pool: None Zoning: 05 - R-5 Residential District Sale Conditions: None Schools: , , \* Request Showing, Photos, History, Maps, Deed, Watch List, Tax Info