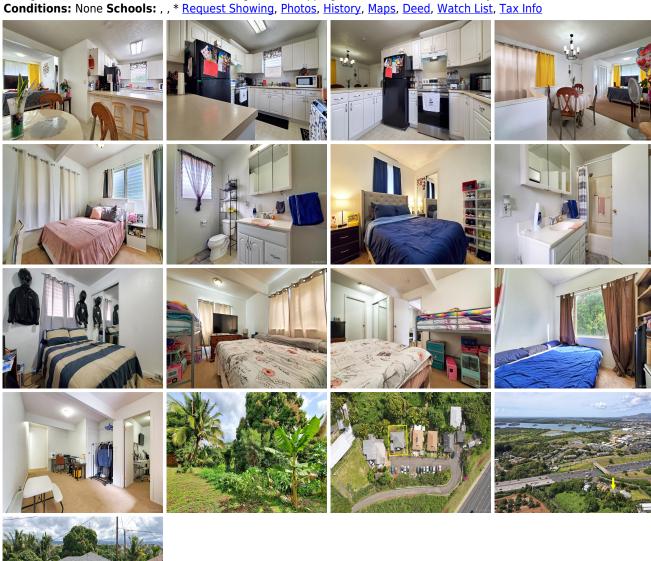

## 96-239 Waiawa Road Unit E, Pearl City 96782 \* \$603,000

Sold Date: 06-08-2021 Sold Price: \$611,000 Sold Ratio: 101% MLS#: 202106602, FS Year Built: 1985 Beds: 4 Bath: 2/0 Status: Sold Remodeled: Living Sq. Ft.: **1,648** List Date & DOM: 03-09-2021 & 20 Total Parking: 3 Land Sq. Ft.: 3,020 Condition: Average **Assessed Value** Lanai Sq. Ft.: 0 Frontage: Building: \$149,300 Sq. Ft. Other: 0 Tax/Year: **\$164/2021** Land: \$382,900 Total Sq. Ft. 1,648 Neighborhood: Pearl City-lower Total: \$532,200 Maint./Assoc. \$133 / \$0 Flood Zone: Zone X - Tool Stories / CPR: Two / No

Parking: **3 Car+** Frontage:

Zoning: 03 - R10 - Residential District View: City, Garden

**Public Remarks:** Rare opportunity to own a split-level, 4 bedroom/2bath home featuring over 1600 sf of interior space in Waiawa Village. Small community with only 6 homes on a private road, conveniently located near Leeward Community College, future Waiawa train station, Pearl Highlands shopping center & more! Low monthly maintenance fee. **Sale**Conditions: None Schools: \* Request Showing Photos History Mans Deed Watch List Tay Info

96-239 Waiawa Road E - MLS#: 202106602 - Rare opportunity to own a split-level, 4 bedroom/2bath home featuring over 1600 sf of interior space in Waiawa Village. Small community with only 6 homes on a private road, conveniently located near Leeward Community College, future Waiawa train station, Pearl Highlands shopping center & more! Low monthly maintenance fee. Region: Pearl City Neighborhood: Pearl City-lower Condition: Average Parking: 3 Car+ Total Parking: 3 View: City, Garden Frontage: Pool: None Zoning: 03 - R10 - Residential District Sale Conditions: None Schools: , , \* Request Showing, Photos, History, Maps, Deed, Watch List, Tax Info