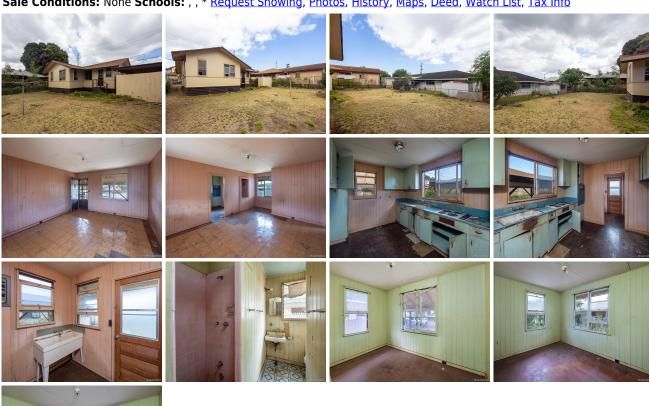

Zoning: 05 - R-5 Residential District View: None

**Public Remarks:** Contractors SPECIAL! Home needs major repair. Great location with easy access to both direction of the freeway and Waikele Outlets. Property sold "As-Is" and "Where is" the seller will not make any repairs or offer any concessions. Actual living square footage may not match tax records. Buyers are responsible to do their own due diligence. Electricity & Water are turned off. Seller will NOT turn on utilities. Please do not walk on property without an appointment. **Sale Conditions:** None **Schools:** , , \* Request Showing, Photos, History, Maps, Deed, Watch List, Tax Info

94-1107 Hiapo Street - MLS#: 202107732 - Contractors SPECIAL! Home needs major repair. Great location with easy access to both direction of the freeway and Waikele Outlets. Property sold "As-Is" and "Where is" the seller will not make any repairs or offer any concessions. Actual living square footage may not match tax records. Buyers are responsible to do their own due diligence. Electricity & Water are turned off. Seller will NOT turn on utilities. Please do not walk on property without an appointment. Region: Waipahu Neighborhood: Waipahu-lower Condition: Needs Major Repair, Tear Down Parking: Carport Total Parking: 0 View: None Frontage: Pool: None Zoning: 05 - R-5 Residential District Sale Conditions: None Schools: , , \* Request Showing, Photos, History, Maps, Deed, Watch List, Tax Info