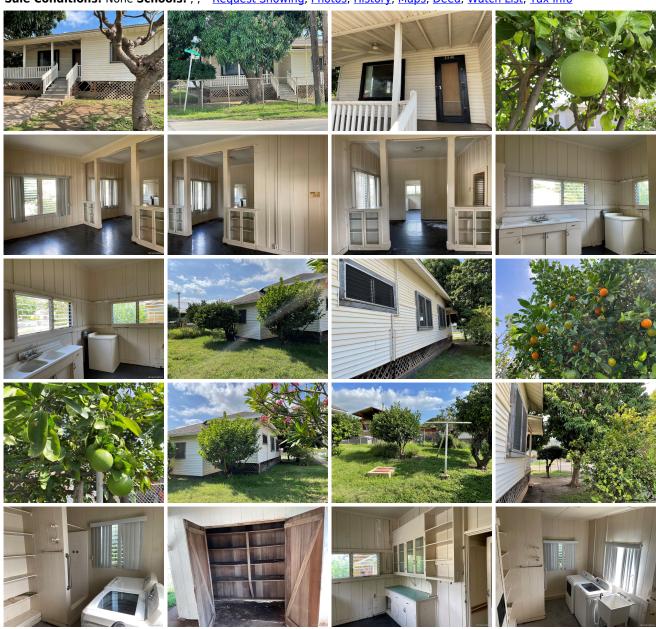

 Maint./Assoc. \$0 / \$0
 Flood Zone: Zone X - Tool
 Stories / CPR: One / No

Parking: 2 Car, Carport, Driveway, Street Frontage: Other

**Zoning: 05 - R-5 Residential District** View: **Garden, Other** 

**Public Remarks:** A rare find at this time. Next to the elementary school and close to Pokai Bay, grocery store, and various shops and restaurants. This charming 1927 plantation home need lots of TLC and is the perfect contractor special. Or, perhaps an opportunity for redevelopment. The large lot has multiple fruit trees and is fully fenced. This property is very easy to show...contact your broker today. No power to house. Sold "as is, where is". Buyers to perform all necessary due diligence. **Sale Conditions:** None **Schools:** , , \* Request Showing, Photos, History, Maps, Deed, Watch List, Tax Info

85-141 Plantation Road - MLS#: 202107836 - A rare find at this time. Next to the elementary school and close to Pokai Bay, grocery store, and various shops and restaurants. This charming 1927 plantation home need lots of TLC and is the perfect contractor special. Or, perhaps an opportunity for redevelopment. The large lot has multiple fruit trees and is fully fenced. This property is very easy to show...contact your broker today. No power to house. Sold "as is, where is". Buyers to perform all necessary due diligence. **Region:** Leeward **Neighborhood:** Waianae **Condition:** Needs Major Repair **Parking:** 2 Car, Carport, Driveway, Street **Total Parking:** 2 **View:** Garden, Other **Frontage:** Other **Pool:** None **Zoning:** 05 - R-5 Residential District **Sale Conditions:** None **Schools:** , , \* Request Showing, Photos, History, Maps, Deed, Watch List, Tax Info