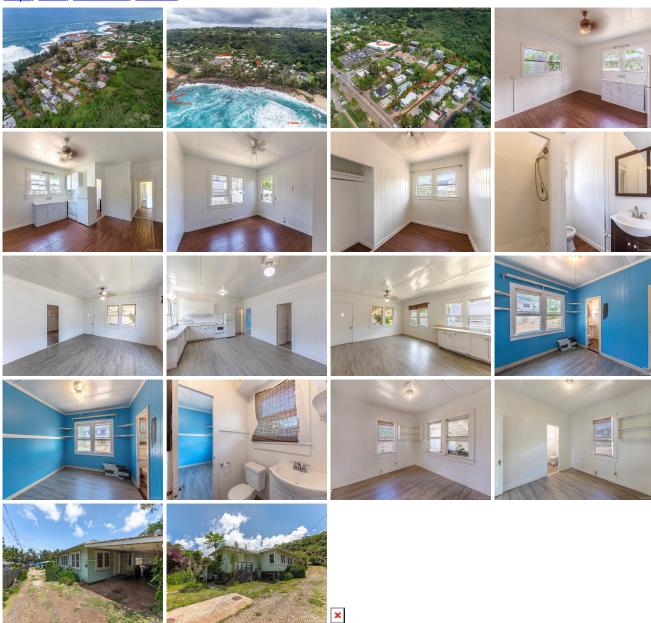

## 59-742 Kamehameha Highway Unit B, Haleiwa 96712 \* \$900,000 \* Originally \$999,000

Sold Price: \$910,000 Sold Date: 06-25-2021 Sold Ratio: 101% Beds: 4 MLS#: 202108527, FS Year Built: 1964 Bath: 2/0 Status: Sold Remodeled: Living Sq. Ft.: **1,356** List Date & DOM: 04-06-2021 & 16 Total Parking: 2 Land Sq. Ft.: 4,694 Condition: Average **Assessed Value** Lanai Sq. Ft.: 465 Frontage: Building: \$219,400 Sq. Ft. Other: 0 Tax/Year: **\$265/2021** Land: \$690,700 Total Sq. Ft. 1,821 Neighborhood: Sunset Area Total: **\$910,100** Maint./Assoc. **\$0 / \$0** Stories / CPR: One / Yes Flood Zone: Zone X - Tool

Parking: **2 Car** Frontage:

Zoning: **05 - R-5 Residential District** View: **Mountain, Ocean** 

**Public Remarks:** Duplex home in prime location at the worlds famous North Shore of Oahu, situated within minutes walking distance to Sharks Cove, Waimea Bay and right next to Foodland. Home is set up as a duplex with a 2-bedroom 1 bath on each side with a door that adjoins so it can easily be configured as a single family home as well. Home is sub metered, with new water lines put in last year and home was painted in 2018. Both units have been updated with new flooring in the last few years with a new roof on the property in 2016. **Sale Conditions:** None **Schools:** , , \* Request Showing, Photos, History, Maps, Deed, Watch List, Tax Info

59-742 Kamehameha Highway B - MLS#: 202108527 - Original price was \$999,000 - Duplex home in prime location at the worlds famous North Shore of Oahu, situated within minutes walking distance to Sharks Cove, Waimea Bay and right next to Foodland. Home is set up as a duplex with a 2-bedroom 1 bath on each side with a door that adjoins so it can easily be configured as a single family home as well. Home is sub metered, with new water lines put in last year and home was painted in 2018. Both units have been updated with new flooring in the last few years with a new roof on the property in 2016. **Region:** North Shore **Neighborhood:** Sunset Area **Condition:** Average **Parking:** 2 Car **Total Parking:** 2 **View:** Mountain, Ocean **Frontage: Pool:** None **Zoning:** 05 - R-5 Residential District **Sale Conditions:** None **Schools:** , , \* Request Showing, Photos, History, Maps, Deed, Watch List, Tax Info