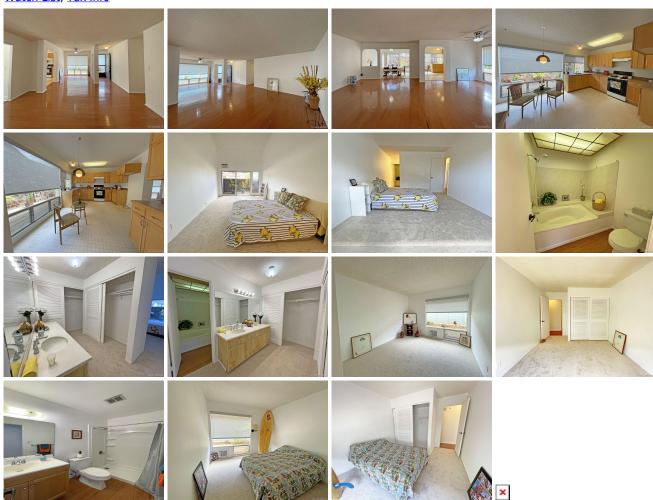

## 94-1030 Leomana Place, Waipahu 96797 \* \$818,888

Sold Date: 06-30-2021 Sold Price: \$840,000 Sold Ratio: 103% Beds: 3 MLS#: 202112009, FS Year Built: 1979 Bath: 2/0 Status: Sold Remodeled: Living Sq. Ft.: **1,531** List Date & DOM: 05-08-2021 & 18 Total Parking: 2 Land Sq. Ft.: 4,813 Condition: Average **Assessed Value** Lanai Sq. Ft.: 0 Frontage: Building: \$218,400 Sq. Ft. Other: 480 Tax/Year: \$176/2020 Land: \$514,100 Total Sq. Ft. **2,011** Neighborhood: Waipio Gentry Total: \$732,500 Maint./Assoc. **\$0 / \$12** Flood Zone: Zone D - Tool Stories / CPR: One / No

Parking: 2 Car, Driveway, Garage, Street

Zoning: 05 - R-5 Residential District

View: None

**Public Remarks:** They say GOOD NEIGHBORS are PRICELESS! This SINGLE LEVEL home has this! Mostly owner occupants on a quiet dead end street. Spacious, home with new carpets and repainted. Kitchen upgraded a few years ago. Move-in ready and upgrade to your liking. Great features of the home includes wood floors in living room and hallway; high ceiling in the Master bedroom and gas range and heater. More photos and virtual tour forthcoming. Located across the street from Gentry Waipio's walking path and neighborhood park. Also easy freeway access and convenience to Costco, Waikele Outlet and neighborhood eateries and shops! **Sale Conditions:** None **Schools:** , , \* Request Showing, Photos, History, Maps, Deed, Watch List, Tax Info

94-1030 Leomana Place - MLS#: 202112009 - They say GOOD NEIGHBORS are PRICELESS! This SINGLE LEVEL home has this! Mostly owner occupants on a quiet dead end street. Spacious, home with new carpets and repainted. Kitchen upgraded a few years ago. Move-in ready and upgrade to your liking. Great features of the home includes wood floors in living room and hallway; high ceiling in the Master bedroom and gas range and heater. More photos and virtual tour forthcoming. Located across the street from Gentry Waipio's walking path and neighborhood park. Also easy freeway access and convenience to Costco, Waikele Outlet and neighborhood eateries and shops! **Region:** Waipahu **Neighborhood:** Waipio Gentry **Condition:** Average **Parking:** 2 Car, Driveway, Garage, Street **Total Parking:** 2 **View:** None **Frontage:** Pool: None **Zoning:** 05 - R-5 Residential District **Sale Conditions:** None **Schools:** , ,\* Request Showing, Photos, History, Maps, Deed, Watch List, Tax Info