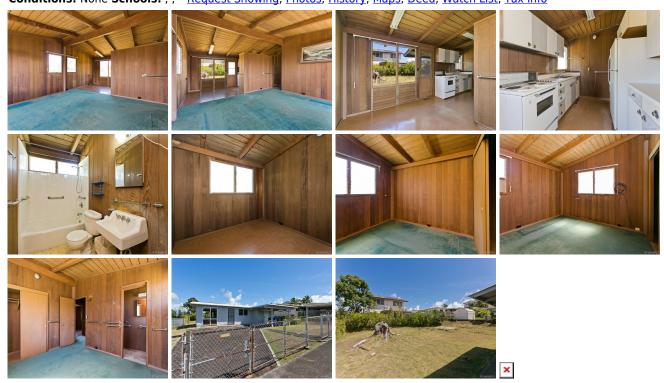

## 2214 Aamanu Street, Pearl City 96782 \* \$699,000

Sold Price: \$800,000 Sold Date: 08-06-2021 Sold Ratio: 114% Beds: 3 MLS#: 202116226, FS Year Built: 1965 Bath: **1/1** Status: Sold Remodeled: Living Sq. Ft.: 936 List Date & DOM: 06-23-2021 & 9 Total Parking: 2 Land Sq. Ft.: 6,150 Condition: Average **Assessed Value** Lanai Sq. Ft.: 0 Frontage: Building: **\$69,000** Sq. Ft. Other: 0 Tax/Year: **\$199/2020** Land: \$581,600 Total Sq. Ft. 936 Neighborhood: Pacific Palisades Total: \$650,600

Parking: **Carport, Driveway** Frontage:

Maint./Assoc. \$0 / \$0

Zoning: 05 - R-5 Residential District View: City, Garden

**Public Remarks:** Single level 3 bedroom 1.5 bath home in desirable Pacific Palisades neighborhood. Home has a fresh coat of exterior paint and ready for your personal touches. Many possibilities to make this your own with over 6,000 sqft of land. Conveniently located to bus stops, community park and playground, and minutes from shopping and restaurants. **Sale Conditions:** None **Schools:** , , \* Request Showing, Photos, History, Maps, Deed, Watch List, Tax Info

2214 Aamanu Street - MLS#: 202116226 - Single level 3 bedroom 1.5 bath home in desirable Pacific Palisades neighborhood. Home has a fresh coat of exterior paint and ready for your personal touches. Many possibilities to make this your own with over 6,000 sqft of land. Conveniently located to bus stops, community park and playground, and minutes from shopping and restaurants. Region: Pearl City Neighborhood: Pacific Palisades Condition: Average Parking: Carport, Driveway Total Parking: 2 View: City, Garden Frontage: Pool: None Zoning: 05 - R-5 Residential District Sale Conditions: None Schools: , , \* Reguest Showing, Photos, History, Maps, Deed, Watch List, Tax Info