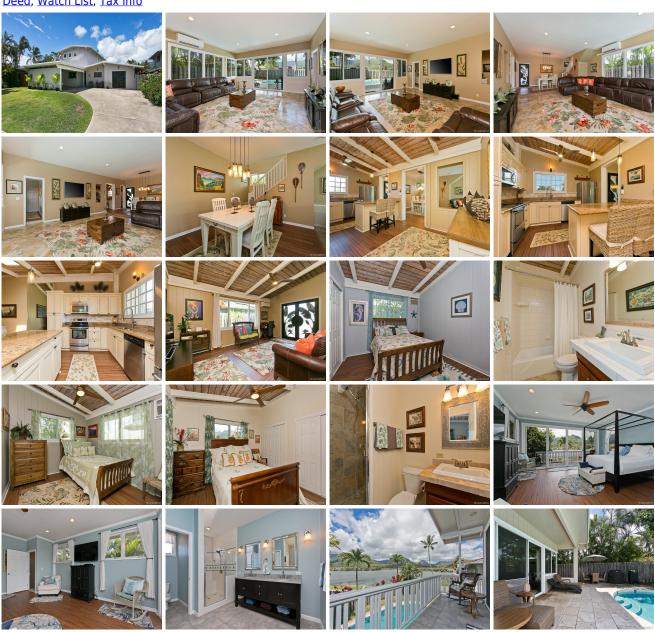

## 712 Pahumele Way, Kailua 96734 \* \$1,749,999

Sold Date: 08-19-2021 Sold Price: \$1,760,000 Sold Ratio: 101% Beds: 4 MLS#: 202116234, FS Year Built: 1966 Status: Sold Bath: 3/0 Remodeled: 1986 Living Sq. Ft.: **2,413** List Date & DOM: 06-29-2021 & 8 Total Parking: 3 Land Sq. Ft.: 7,514 Condition: Above Average **Assessed Value** Lanai Sq. Ft.: 0 Frontage: Other Building: \$544,400 Sq. Ft. Other: 0 Tax/Year: \$299/2021 Land: \$802,900 Total Sq. Ft. 2,413 Neighborhood: Enchanted Lake Total: **\$1,347,300** Maint./Assoc. \$0 / \$0 Flood Zone: Zone X - Tool Stories / CPR: Two / No

Parking: 3 Car+, Carport, Driveway Frontage: Other

**Zoning:** 05 - R-5 Residential District View: Mountain, Other, Sunrise, Sunset

**Public Remarks:** Rarely available 4 Bedroom & 3 Bath house located in Enchanted Lakes. Quiet cul-de-sac, large pool, and 39 PV panels (owned). The stunning 2nd-floor master bedroom was added in 2010 and gives you beautiful lake and mountain views. In addition to remodeling completed in 2010, Additional updates (completed in 2019) including - New doors, New Windows; New Floors, New ceiling fans and light fixtures throughout house; New split A/C (3 units) Walking distance to Enchanted Lakes Elementary School, 2 min drive to Kailua Town, 10-minute walk to Kailua Beach, grocery shopping, restaurants, and a movie theater nearby. **Sale Conditions:** None **Schools:** , , \* Request Showing, Photos, History, Maps, Deed, Watch List, Tax Info

712 Pahumele Way - MLS#: 202116234 - Rarely available 4 Bedroom & 3 Bath house located in Enchanted Lakes. Quiet culde-sac, large pool, and 39 PV panels (owned). The stunning 2nd-floor master bedroom was added in 2010 and gives you beautiful lake and mountain views. In addition to remodeling completed in 2010, Additional updates (completed in 2019) including - New doors, New Windows; New Floors, New ceiling fans and light fixtures throughout house; New split A/C (3 units) Walking distance to Enchanted Lakes Elementary School, 2 min drive to Kailua Town, 10-minute walk to Kailua Beach, grocery shopping, restaurants, and a movie theater nearby. **Region:** Kailua **Neighborhood:** Enchanted Lake **Condition:** Above Average **Parking:** 3 Car+, Carport, Driveway **Total Parking:** 3 **View:** Mountain, Other, Sunrise, Sunset **Frontage:** Other **Pool:** In Ground, Tile **Zoning:** 05 - R-5 Residential District **Sale Conditions:** None **Schools:** , , \* Request Showing, Photos, History, Maps, Deed, Watch List, Tax Info