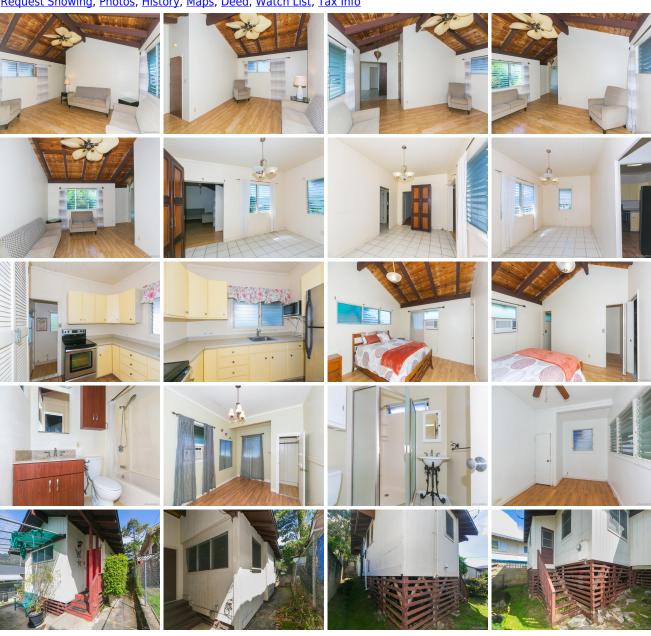

## 1590 Ahihi Street, Honolulu 96819 \* \$725,000

Sold Date: 01-31-2022 Sold Price: \$760,000 Sold Ratio: 105% Beds: 3 MLS#: **202129051**, FS Year Built: 1940 Bath: 2/0 Status: Sold Remodeled: 1960 Total Parking: 3 Living Sq. Ft.: **1,108** List Date & DOM: 11-23-2021 & 3 Land Sq. Ft.: 3,680 Condition: Average **Assessed Value** Lanai Sq. Ft.: 0 Frontage: Building: **\$91,200** Sq. Ft. Other: 0 Tax/Year: \$134/2020 Land: \$487,600 Total Sq. Ft. 1,108 Neighborhood: Kalihi Uka Total: \$578,800 Maint./Assoc. **\$0 / \$0** Stories / CPR: One / No Flood Zone: Zone X - Tool

Parking: **3 Car+** Frontage:

**Zoning: 07 - R-3.5 Residential District** View: **Mountain** 

**Public Remarks:** Here's your opportunity to purchase a Single Family home in town for the price of a condominium with no maintenance fees. This home has been in the family since the original owner, but needs some love and attention to make it shine. 2021 is almost over but there's still time to buy a home and take advantage of low interest rates. Contact your Realtor today and schedule a showing. This home can be yours just in time for the Holidays! **Sale Conditions:** None **Schools:**,,\*

1590 Ahihi Street - MLS#: 202129051 - Here's your opportunity to purchase a Single Family home in town for the price of a condominium with no maintenance fees. This home has been in the family since the original owner, but needs some love and attention to make it shine. 2021 is almost over but there's still time to buy a home and take advantage of low interest rates. Contact your Realtor today and schedule a showing. This home can be yours just in time for the Holidays! Region: Metro Neighborhood: Kalihi Uka Condition: Average Parking: 3 Car+ Total Parking: 3 View: Mountain Frontage: Pool: None Zoning: 07 - R-3.5 Residential District Sale Conditions: None Schools: , , \* Request Showing, Photos, History, Maps, Deed, Watch List, Tax Info