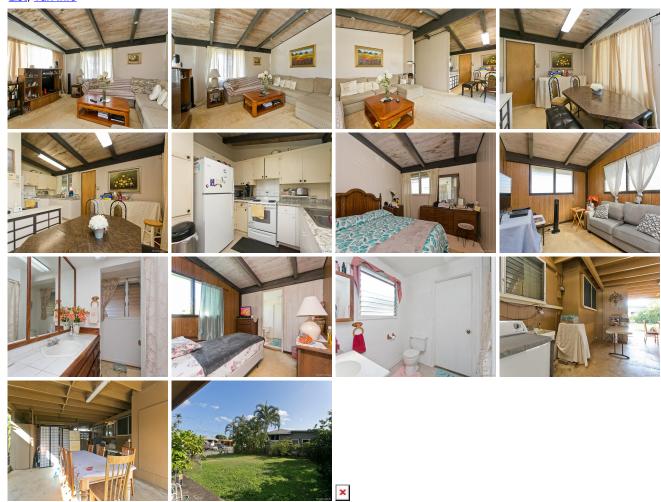

Parking: 3 Car+ Frontage:

**Zoning: 05 - R-5 Residential District** View: Mountain

Public Remarks: Next Showing will at Open House on Sunday, January 16th from 1-4 pm. Priced under the Tax Assessed Value!! Welcome to the Enchanted Lake neighborhood! This Kama'aina home has been lived in for 30+ years and will need TLC to make this property sparkle again. A true gem on a corner lot with great neighbors, and lots of room to expand. Survey has already been completed. Sale Conditions: None Schools: , , \* Request Showing, Photos, History, Maps, Deed, Watch List, Tax Info

1341 Akaiki Street - MLS#: 202200642 - Next Showing will at Open House on Sunday, January 16th from 1-4 pm. Priced under the Tax Assessed Value!! Welcome to the Enchanted Lake neighborhood! This Kama'aina home has been lived in for 30+ years and will need TLC to make this property sparkle again. A true gem on a corner lot with great neighbors, and lots of room to expand. Survey has already been completed. **Region:** Kailua **Neighborhood:** Keolu Hills **Condition:** Fair, Needs Major Repair **Parking:** 3 Car+ **Total Parking:** 3 **View:** Mountain **Frontage: Pool:** None **Zoning:** 05 - R-5 Residential District **Sale Conditions:** None **Schools:** , , \* Request Showing, Photos, History, Maps, Deed, Watch List, Tax Info