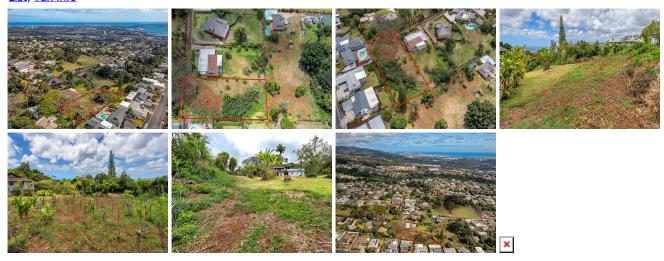

## Lot 10 Hokio Place, Aiea 96701 \* \$1,599,000

Beds: 0 MLS#: 202207735, FS Year Built: 0 Bath: 0/0 Status: Cancelled Remodeled: Living Sq. Ft.: 0 List Date & DOM: 04-23-2022 & 103 Total Parking: 4 Land Sq. Ft.: 25,000 Condition: Excellent **Assessed Value** Lanai Sq. Ft.: 0 Frontage: Building: \$0 Sq. Ft. Other: 0 Tax/Year: \$211/2022 Land: \$818,100

Total Sq. Ft. 0

Maint./Assoc. \$0 / \$0

Neighborhood: Aiea Heights

Total: \$818,100

Stories / CPR: Two / No

Parking: **3 Car+** Frontage:

**Zoning: 03 - R10 - Residential District** View: **City, Ocean** 

**Public Remarks:** RARE to find (!) R-10, 25,000 sq ft of vacant land, with a gentle topography, views, 2 sewer laterals and located off a private road surrounded by several custom homes. Located in a wonderful neighborhood and almost near the top of Aiea Heights Drive, tucked away for peace and quiet away from any roadway. This property offers numerous opportunity to design and build your DREAM HOME, or multi-family home. The oversized square footage of this parcel leave lots of room for gardening and other yard features. All viewings must be accompanied by listing agent. PLEASE contact listing agent for ALL appointments. **Sale Conditions:** None **Schools:** , , \* Request Showing, Photos, History, Maps, Deed, Watch List, Tax Info