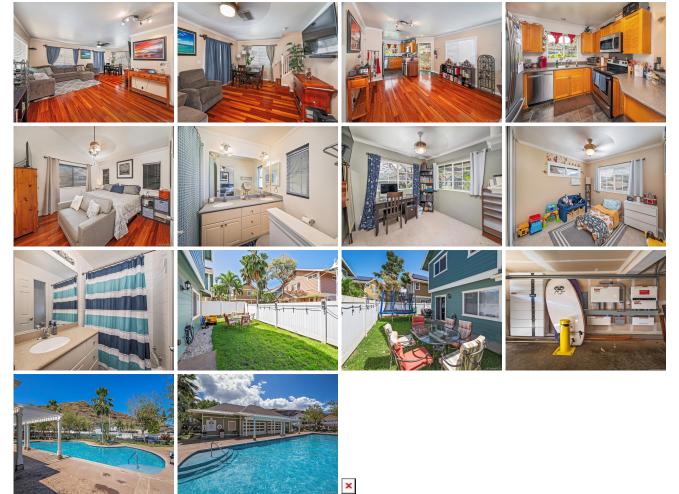

**Public Remarks:** Fabulous 3 bedroom 2 Bath home in Sea Country, includes two car garage, and fenced back yard, adjacent to main living area. Great for BBQ's, & entertaining, kids and pets too! Steps away from the Holomoana at Sea Country Community Association's Club House and swimming pool as well! Home is in move in conditions with new appliances! BRAND NEW OWNED PHOTO VOLTAIC SYSTEM (over \$60K)with 25 panels and two Solar Panels to keep your home cool and electric bills low! **Sale Conditions:** None **Schools:** <u>Maili</u>, <u>Waianae</u>, <u>Waianae</u> \* <u>Request Showing</u>, <u>Photos</u>, <u>History</u>, <u>Maps</u>, <u>Deed</u>, <u>Watch</u> List, <u>Tax Info</u>

87-1980K Pakeke Street K - MLS#: 202210121 - Original price was \$650,000 - Fabulous 3 bedroom 2 Bath home in Sea Country, includes two car garage, and fenced back yard, adjacent to main living area. Great for BBQ's, & entertaining, kids and pets too! Steps away from the Holomoana at Sea Country Community Association's Club House and swimming pool as well! Home is in move in conditions with new appliances! BRAND NEW OWNED PHOTO VOLTAIC SYSTEM (over \$60K)with 25 panels and two Solar Panels to keep your home cool and electric bills low! **Region:** Leeward **Neighborhood:** Maili **Condition:** Above Average, Excellent **Parking:** 2 Car, Garage **Total Parking:** 2 **View:** Garden, Mountain, Sunset **Frontage:** Other **Pool:** Community Association Pool **Zoning:** 05 - R-5 Residential District **Sale Conditions:** None **Schools:** Maili, Waianae, Waianae \* Request Showing, Photos, History, Maps, Deed, Watch List, Tax Info