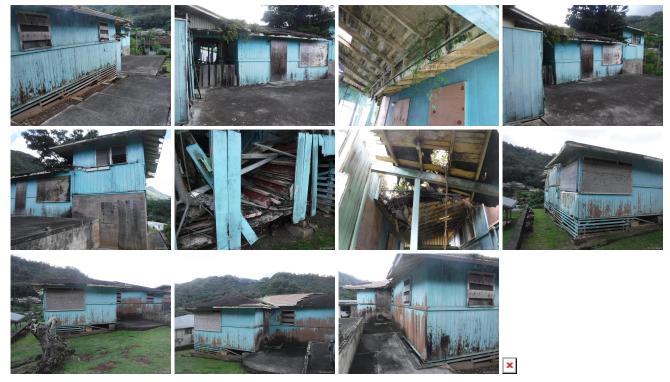

## Parking: 2 Car, Driveway Zoning: 04 - R-7.5 Residential District

View: Other

Frontage:

**Public Remarks:** The house is being sold "As Is" and is a tear down. Buyer will responsible for and subject to all expenses for the tear down and removing of the existing structure and any appropriate permits. Do not enter for any reason. It has been boarded up and deemed unsafe by the Seller to enter and Seller does not want anyone trying to enter the property for any reasons. Please do not go onto the property without prior permission. **Sale Conditions:** Probate **Schools:** , , \* <u>Request Showing, Photos, History, Maps, Deed, Watch List, Tax Info</u>

3021 Holua Way - MLS#: 202210831 - The house is being sold "As Is" and is a tear down. Buyer will responsible for and subject to all expenses for the tear down and removing of the existing structure and any appropriate permits. Do not enter for any reason. It has been boarded up and deemed unsafe by the Seller to enter and Seller does not want anyone trying to enter the property for any reasons. Please do not go onto the property without prior permission. **Region:** Metro **Neighborhood:** Kalihi Valley **Condition:** Tear Down **Parking:** 2 Car, Driveway **Total Parking:** 2 **View:** Other **Frontage: Pool:** None **Zoning:** 04 - R-7.5 Residential District **Sale Conditions:** Probate **Schools:** , , \* <u>Request Showing, Photos, History, Maps, Deed, Watch List, Tax Info</u>