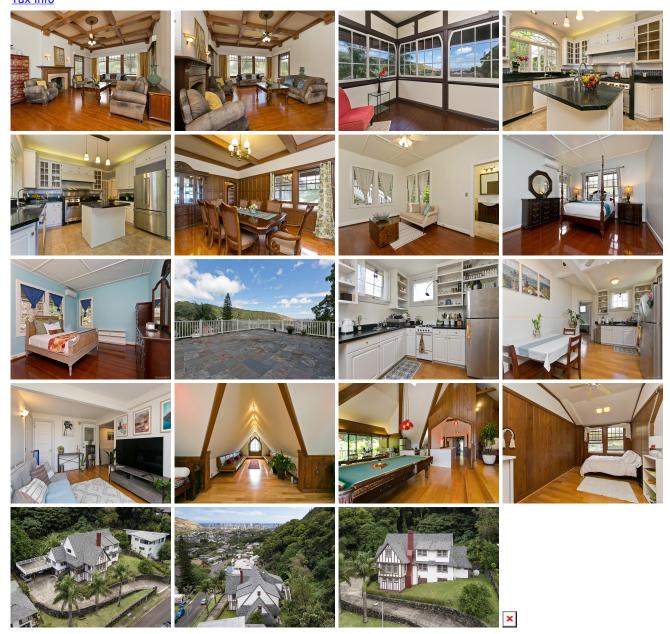

**Public Remarks:** Escape to your very own castle in lush, tranquil Manoa. Breathtaking valley and city views! Sip your morning coffee while gazing at Manoa Valley from your home office. With over 6,000 sqft of interior space everyone has more than enough room to live, work and play. Enjoy dinners outside on your lanai with city and ocean views or host family and friends in your formal dinning room. Perfect for entertaining! This one of a kind property provides endless opportunities - ample space for a yoga/meditation room, library and playroom. Multi-generational living and/or possible rental options. Most of the furniture is included. **Sale Conditions:** None **Schools:** , , \* Request Showing, Photos, History, Maps, Deed, Watch List, Tax Info

3236 Huelani Drive - MLS#: 202213574 - Original price was \$2,780,000 - Escape to your very own castle in lush, tranquil Manoa. Breathtaking valley and city views! Sip your morning coffee while gazing at Manoa Valley from your home office. With over 6,000 sqft of interior space everyone has more than enough room to live, work and play. Enjoy dinners outside on your lanai with city and ocean views or host family and friends in your formal dinning room. Perfect for entertaining! This one of a kind property provides endless opportunities - ample space for a yoga/meditation room, library and playroom. Multigenerational living and/or possible rental options. Most of the furniture is included. **Region:** Metro **Neighborhood:** Manoa Area **Condition:** Above Average **Parking:** 3 Car+ **Total Parking:** 3 **View:** City, Mountain, Ocean **Frontage:** Other, Preservation **Pool:** None **Zoning:** 04 - R-7.5 Residential District **Sale Conditions:** None **Schools:** , , \* Request Showing, Photos, History, Maps, Deed, Watch List, Tax Info