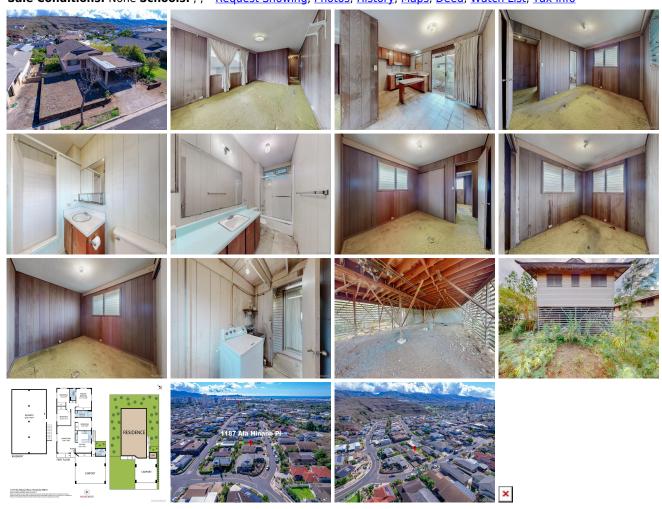

**Zoning: 05 - R-5 Residential District** View: **Mountain** 

**Public Remarks:** This property is located in the Highly Desirable neighborhood of Salt Lake in a cul-de-sac. Expand or Rebuild with this 6,000 Sf lot. Close proximity to airport, shopping center and parks, within a preferable school district. Nice breezes throughout area. Bring your contractors to view this Diamond in the Rough with you! This 4 bedroom, 2 bath house with separate laundry room, has extensive termite damage, your inspector can determine the percentage. Priced to sell! Buyers to do their own due diligence, Sellers will Not do any repairs. Strictly "As Is", No Warranties or credits will be given. **Sale Conditions:** None **Schools:** , , \* Request Showing, Photos, History, Maps, Deed, Watch List, Tax Info

1187 Ala Hinano Place - MLS#: 202220820 - This property is located in the Highly Desirable neighborhood of Salt Lake in a cul-de-sac. Expand or Rebuild with this 6,000 Sf lot. Close proximity to airport, shopping center and parks, within a preferable school district. Nice breezes throughout area. Bring your contractors to view this Diamond in the Rough with you! This 4 bedroom, 2 bath house with separate laundry room, has extensive termite damage, your inspector can determine the percentage. Priced to sell! Buyers to do their own due diligence, Sellers will Not do any repairs. Strictly "As Is", No Warranties or credits will be given. **Region:** Metro **Neighborhood:** Salt Lake **Condition:** Needs Major Repair, Tear Down **Parking:** 2 Car **Total Parking:** 2 **View:** Mountain **Frontage: Pool:** None **Zoning:** 05 - R-5 Residential District **Sale Conditions:** None **Schools:** , , \* Request Showing, Photos, History, Maps, Deed, Watch List, Tax Info