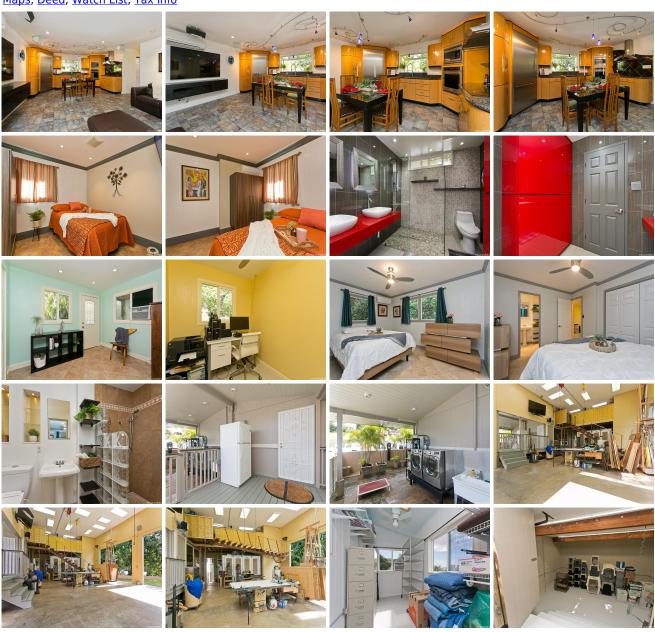

Parking: **3 Car+, Driveway, Street** Frontage: **Other** 

Zoning: 05 - R-5 Residential District View: City, Ocean, Sunrise

**Public Remarks:** This is a leasehold property. Unique Hawaiian Home Lands in Papakolea. Must see to appreciate all that it has to offer. It gives work from home a new meaning. Lush matured trees for privacy and peacefulness. Peek-a-boo ocean view. 4th bedroom converted to an office with no closet. Conveniently located close to downtown Honolulu with all its advantages of living in town. Built-in entertainment center included. Lots of storage spaces. 22 panels Photovoltaic owned. Visit our video tour before scheduling a showing. **Sale Conditions:** None **Schools:**, , \* Request Showing, Photos, History, Maps, Deed, Watch List, Tax Info

759 laukea Street - MLS#: 202321000 - This is a leasehold property. Unique Hawaiian Home Lands in Papakolea. Must see to appreciate all that it has to offer. It gives work from home a new meaning. Lush matured trees for privacy and peacefulness. Peek-a-boo ocean view. 4th bedroom converted to an office with no closet. Conveniently located close to downtown Honolulu with all its advantages of living in town. Built-in entertainment center included. Lots of storage spaces. 22 panels Photovoltaic owned. Visit our video tour before scheduling a showing. **Region:** Metro **Neighborhood:** Papakolea **Condition:** Above Average **Parking:** 3 Car+, Driveway, Street **Total Parking:** 2 **View:** City, Ocean, Sunrise **Frontage:** Other **Pool:** None **Zoning:** 05 - R-5 Residential District **Sale Conditions:** None **Schools:**, , \* Request Showing, Photos, History, Maps, Deed, Watch List, Tax Info