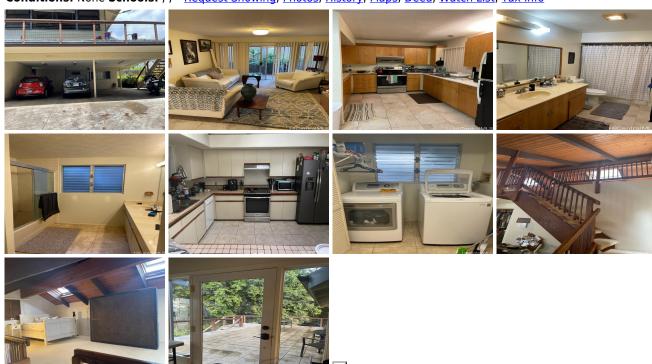

Parking: **3 Car+, Carport, Driveway** Frontage: **Stream/Canal Zoning: 05 - R-5 Residential District** View: **Mountain** 

**Public Remarks:** Fantastic multi-family home in Puunui next to Waolani Stream. 3 separate entrances/living areas, no inside staircase. Upstairs has 3 bedrooms, 2 bath, 2 lofts and kitchen. Downstairs has 3 bedrooms, 2 bath, kitchen and a separate studio with 1 bath. Large deck and large laundry room, 4 car carport and room for 3 additional vehicles (uncovered parking). Property like this can never be rebuilt in this way. Currently fully rented out with 3 separate leases. 2 separate electric meters and 1 water heater. Remodeled in 2005. New carport ceiling and repainted railings in 2022. Every bedroom has AC. **Sale Conditions:** None **Schools:** , , \* Request Showing, Photos, History, Maps, Deed, Watch List, Tax Info

2662 Namauu Drive - MLS#: 202400090 - Fantastic multi-family home in Puunui next to Waolani Stream. 3 separate entrances/living areas, no inside staircase. Upstairs has 3 bedrooms, 2 bath, 2 lofts and kitchen. Downstairs has 3 bedrooms, 2 bath, kitchen and a separate studio with 1 bath. Large deck and large laundry room, 4 car carport and room for 3 additional vehicles (uncovered parking). Property like this can never be rebuilt in this way. Currently fully rented out with 3 separate leases. 2 separate electric meters and 1 water heater. Remodeled in 2005. New carport ceiling and repainted railings in 2022. Every bedroom has AC. **Region:** Metro **Neighborhood:** Puunui **Condition:** Above Average **Parking:** 3 Car+, Carport, Driveway **Total Parking:** 7 **View:** Mountain **Frontage:** Stream/Canal **Pool:** None **Zoning:** 05 - R-5 Residential District **Sale Conditions:** None **Schools:** , , \* Request Showing, Photos, History, Maps, Deed, Watch List, Tax Info