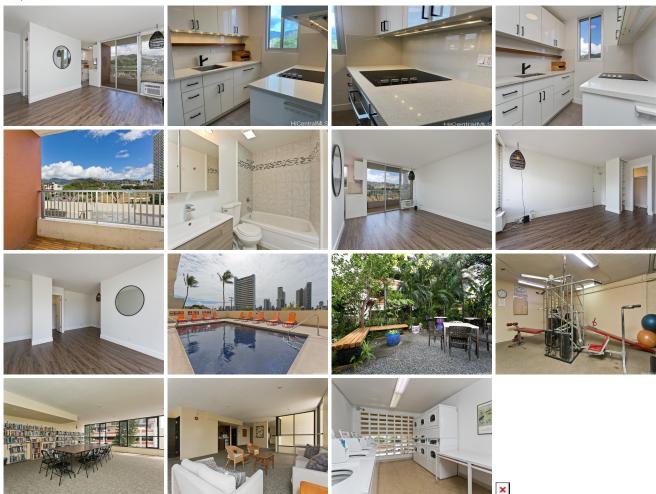

 Maint./Assoc. \$625 / \$0
 Flood Zone: Zone X - Tool
 Stories / CPR: 21+ / No

Parking: **Assigned** Frontage:

**Zoning:** 12 - A-2 Medium Density Apartme View: Mountain

**Public Remarks:** Rarely available condo near The University of Hawaii, Waikiki, surf, restaurants and more. Kitchen recently remodeled with new cabinets, under-cabinet lighting, quartz counter tops and space-saving, premium Sub Zero drawer integrated refrigerator and freezer, stainless steel Bosch speed oven/microwave, and electric cooktop. Hale Kualani is an affordable and secured building with parking and amazing amenities including condo association pool, recreational area, library, exercise room, meeting room, community laundry, car wash area, BBQ, lanai/patio area, great views, and much more! Entire condo is freshly painted and ready to go! **Sale Conditions:** None **Schools:** , , \* Request Showing, Photos, History, Maps, Deed, Watch List, Tax Info

2740 Kuilei Street 401 - MLS#: 202401107 - Rarely available condo near The University of Hawaii, Waikiki, surf, restaurants and more. Kitchen recently remodeled with new cabinets, under-cabinet lighting, quartz counter tops and space-saving, premium Sub Zero drawer integrated refrigerator and freezer, stainless steel Bosch speed oven/microwave, and electric cooktop. Hale Kualani is an affordable and secured building with parking and amazing amenities including condo association pool, recreational area, library, exercise room, meeting room, community laundry, car wash area, BBQ, lanai/patio area, great views, and much more! Entire condo is freshly painted and ready to go! Region: Metro Neighborhood: Moiliili Condition: Excellent Parking: Assigned Total Parking: 1 View: Mountain Frontage: Pool: Zoning: 12 - A-2 Medium Density Apartme Sale Conditions: None Schools: , , \* Request Showing, Photos, History, Maps, Deed, Watch List, Tax Info