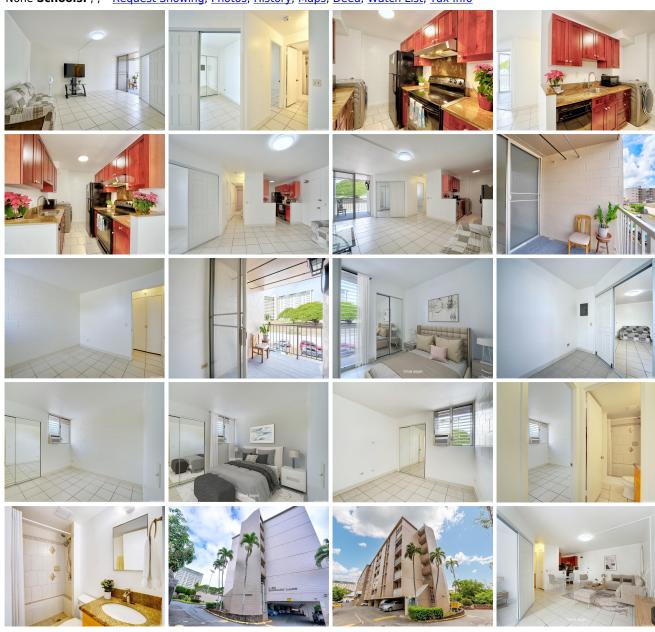

 Maint./Assoc. \$721 / \$0
 Flood Zone: Zone AE - Tool
 Stories / CPR: 4-7 / No

Parking: Assigned, Covered - 1 Frontage: Other

Zoning: 12 - A-2 Medium Density Apartme View: None, Other

**Public Remarks:** Welcome to your new home! Great for first-home buyer. This two bedroom, one bathroom condo offers comfort and convenience. The unit has been tastefully remodeled. Popcorn ceiling removed! With a lanai and secured parking, this turnkey unit is move-in ready. The building ensures peace of mind with 24 hour security, key access doors, and a keyed elevator. Located strategically near bus lines, schools, and shopping. This condo provides both a tranquil living space and quick access to daily necessities. Don't miss the opportunity to make this secure condo your own! **Sale Conditions:** None **Schools:** , , \* Request Showing, Photos, History, Maps, Deed, Watch List, Tax Info

1260 Richard Lane 314 - MLS#: 202401388 - Original price was \$360,000 - Welcome to your new home! Great for first-home buyer. This two bedroom, one bathroom condo offers comfort and convenience. The unit has been tastefully remodeled. Popcorn ceiling removed! With a lanai and secured parking, this turnkey unit is move-in ready. The building ensures peace of mind with 24 hour security, key access doors, and a keyed elevator. Located strategically near bus lines, schools, and shopping. This condo provides both a tranquil living space and quick access to daily necessities. Don't miss the opportunity to make this secure condo your own! Region: Metro Neighborhood: Kalihi-lower Condition: Excellent, Above Average Parking: Assigned, Covered - 1 Total Parking: 1 View: None, Other Frontage: Other Pool: Zoning: 12 - A-2 Medium Density Apartme Sale Conditions: None Schools: , , \* Request Showing, Photos, History, Maps, Deed, Watch List, Tax Info