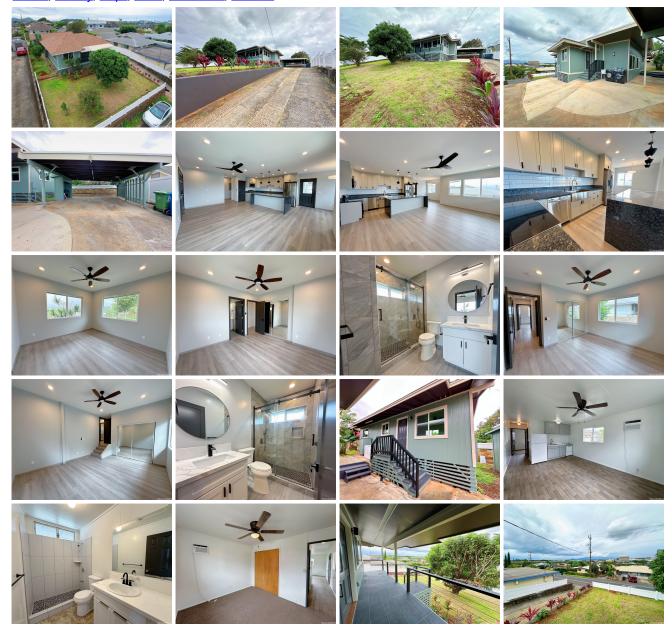

Maint./Assoc. **\$0 / \$0** Flood Zone: **Zone X - Tool** Stories / CPR: **One / No** 

Parking: **2 Car, Carport, Street** Frontage:

Zoning: 04 - R-7.5 Residential District View: City, Coastline, Ocean

**Public Remarks:** Welcome to this newly completely renovated 3 bedroom, 2 bathroom home with legal 1 bedroom, 1 bathroom Ohana dwelling in the back perfect for extended family or live in one and rent the other! The front property is newly renovated and boasts modern finishes, fully upgraded interior & exterior, along with new stainless steel appliances. The back house features upgraded flooring, kitchen, bathroom, along with fresh interior & exterior paint. Both houses are individually metered with new electric meters, along with completely new electric, plumbing and sewer lines for the front house. Carport can comfortably fit 2 cars with plenty of driveway parking and street parking available. The property has views overlooking Aiea and Pearl Harbor along with being in close proximity to shops, shopping centers, restaurants, convenience stores, parks, malls, and much more! Don't wait, schedule your viewing today! **Sale Conditions:** None **Schools:** , ,\* Request Showing, Photos, History, Maps, Deed, Watch List, Tax Info

98-147 Honomanu Street - MLS#: 202402901 - Welcome to this newly completely renovated 3 bedroom, 2 bathroom home with legal 1 bedroom, 1 bathroom Ohana dwelling in the back perfect for extended family or live in one and rent the other! The front property is newly renovated and boasts modern finishes, fully upgraded interior & exterior, along with new stainless steel appliances. The back house features upgraded flooring, kitchen, bathroom, along with fresh interior & exterior paint. Both houses are individually metered with new electric meters, along with completely new electric, plumbing and sewer lines for the front house. Carport can comfortably fit 2 cars with plenty of driveway parking and street parking available. The property has views overlooking Aiea and Pearl Harbor along with being in close proximity to shops, shopping centers, restaurants, convenience stores, parks, malls, and much more! Don't wait, schedule your viewing today! Region: Pearl City Neighborhood: Aiea Area Condition: Excellent, Above Average Parking: 2 Car, Carport, Street Total Parking: 2 View: City, Coastline, Ocean Frontage: Pool: None Zoning: 04 - R-7.5 Residential District Sale Conditions: None Schools: , , \* Request Showing, Photos, History, Maps, Deed, Watch List, Tax Info